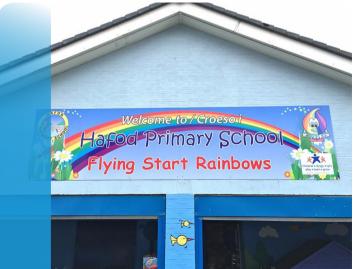

#### Create a Warm Welcome

Create a first impression to be proud of. Our experts will work with you to design bespoke external signage that will make visitors, staff and students alike feel empowered and welcomed into your establishment.

We can provide a fully comprehensive range of products to make your exterior signage stand out above the rest. From bespoke illuminated building and monolith signs to outdoor digital displays and directional signage, let us know how we can help.

#### Exterior Signage

We can incorporate your logo and colours into your exterior signage to ensure that your school has a uniform appearance.

From small banners to large building signage, we can design and create bespoke exterior signage solutions to suit your needs.