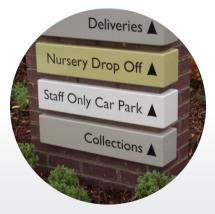

# Directional and Informative Signage

Notify and advise with directional and informative signage from FASTSIGNS. We will work with you every step of the way from design through to installation and with over 25 years of experience in the signage industry, you know that you are in very capable hands.

Our visual communications experts use the right mix of innovative directional sign and graphic solutions to help your students, staff and visitors reach their destination.

Help eliminate confusion, reduce stress and make your locations more visible with our interior and exterior wayfinding solutions.