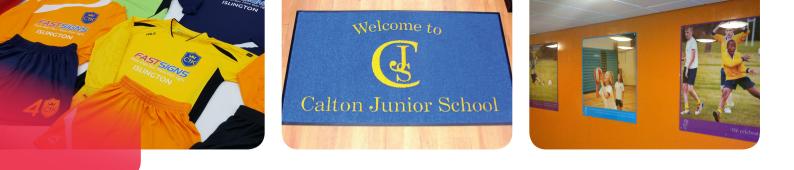

# Create Inspiring Learning Spaces

Your students will never have a dull day when surrounded by colourful, stimulating graphics. Make your classrooms and hallways motivating environments to be enjoyed by students and staff alike.

#### Wall and Window Graphics

It is not just students that can benefit from inspiring graphics. Enhance any staff areas with inexpensive, effective graphics from FASTSIGNS.

Educational window graphics can enhance any students' learning. They are easily removable so can be changed to suit your needs term after term.

Encourage your student's creative side with interactive signage. From detachable magnetic wall graphics to adjustable fixed signage and much more.

Large scale graphics can enhance any educational environment. We can even turn your student's artwork into bespoke wall or window graphics.