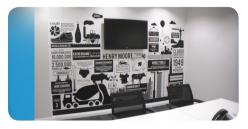

# Create Inspiring Learning Spaces

Your students will never have a dull day when surrounded by colourful, stimulating graphics. Make your classrooms and hallways motivating environments to be enjoyed by students and staff alike.

FASTSIGNS can help you to spur on the imaginations of your students by creative inspiring graphics. Our industry leading experts use the highest quality materials to produce thought invoking wall, window, ceiling and floor graphics. We even create interactive graphics, such as magnetic and mechanical, to accommodate different learning styles.

#### Wall and Window Graphics

It is not just students that can benefit from inspiring graphics. Enhance any staff areas with inexpensive, effective graphics from FASTSIGNS.

Educational window graphics can enhance any students' learning. They are easily removable so can be changed to suit your needs term after term.