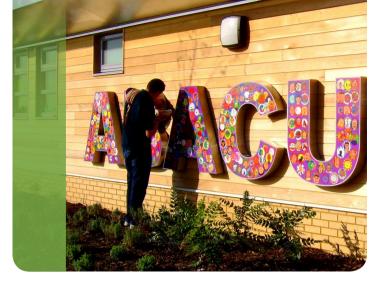

# Create Inspiring Learning Spaces

Your students will never have a dull day when surrounded by colourful, stimulating graphics. Make your classrooms and hallways motivating environments to be enjoyed by students and staff alike.

FASTSIGNS can help you to spur on the imaginations of your students by creative inspiring graphics. Our industry leading experts use the highest quality materials to produce thought invoking wall, window, ceiling and floor graphics. We even create interactive graphics, such as magnetic and mechanical, to accommodate different learning styles.

Encourage your student's creative side with interactive signage. From detachable magnetic wall graphics to adjustable fixed signage and much more.

Large scale graphics can enhance any educational environment. We can even turn your student's artwork into bespoke wall or window graphics.