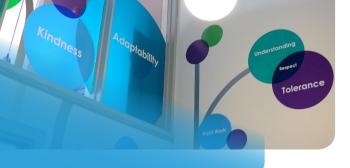

# Create Inspiring Learning Spaces

Your students will never have a dull day when surrounded by colourful, stimulating graphics. Make your classrooms and hallways motivating environments to be enjoyed by students and staff alike.

FASTSIGNS can help you to spur on the imaginations of your students by creative inspiring graphics. Our industry leading experts use the highest quality materials to produce thought invoking wall, window, ceiling and floor graphics. We even create interactive graphics, such as magnetic and mechanical, to accommodate different learning styles.

#### Wall and Window Graphics

It is not just students that can benefit from inspiring graphics. Enhance any staff areas with inexpensive, effective graphics from FASTSIGNS.

Educational window graphics can enhance any students' learning. They are easily removable so can be changed to suit your needs term after term.