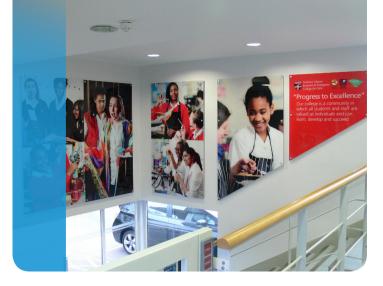

# Create Inspiring Learning Spaces

Your students will never have a dull day when surrounded by colourful, stimulating graphics. Make your classrooms and hallways motivating environments to be enjoyed by students and staff alike.

FASTSIGNS can help you to spur on the imaginations of your students by creative inspiring graphics. Our industry leading experts use the highest quality materials to produce thought invoking wall, window, ceiling and floor graphics. We even create interactive graphics, such as magnetic and mechanical, to accommodate different learning styles.

#### Wall and Window Graphics

It is not just students that can benefit from inspiring graphics. Enhance any staff areas with inexpensive, effective graphics from FASTSIGNS.

Educational window graphics can enhance any students' learning. They are easily removable so can be changed to suit your needs term after term.

Encourage your student's creative side with interactive signage. From detachable magnetic wall graphics to adjustable fixed signage and much more.

Large scale graphics can enhance any educational environment. We can even turn your student's artwork into bespoke wall or window graphics.

From floor to ceiling, we can provide graphics that will make you proud of any learning space.

Inspire your students with eye catching, uplifting wall graphics. Create a learning environment that they can enjoy.