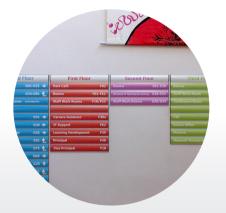

Identify locations with monument signs and dimensional letters. Guide people with building and area directories and maps, and interact using digital signs and more.