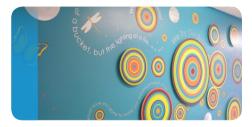

#### Wall and Window Graphics

It is not just students that can benefit from inspiring graphics. Enhance any staff areas with inexpensive, effective graphics from FASTSIGNS.

Educational window graphics can enhance any students' learning. They are easily removable so can be changed to suit your needs term after term.

Encourage your student's creative side with interactive signage. From detachable magnetic wall graphics to adjustable fixed signage and much more.

Large scale graphics can enhance any educational environment. We can even turn your student's artwork into bespoke wall or window graphics.

From floor to ceiling, we can provide graphics that will make you proud of any learning space.

Inspire your students with eye catching, uplifting wall graphics. Create a learning environment that they can enjoy.