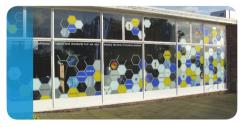

#### Wall and Window Graphics

It is not just students that can benefit from inspiring graphics. Enhance any staff areas with inexpensive, effective graphics from FASTSIGNS.

Educational window graphics can enhance any students' learning. They are easily removable so can be changed to suit your needs term after term.

Encourage your student's creative side with interactive signage. From detachable magnetic wall graphics to adjustable fixed signage and much more.

Large scale graphics can enhance any educational environment. We can even turn your student's artwork into bespoke wall or window graphics.