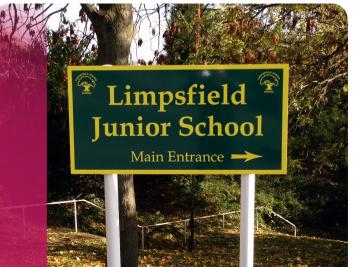

# Post and Panel Signs

Post and Panel signs are one of our most popular products in the educational sector. These timeless classics are iconic of all school exteriors and are a great way to enhance your visibility.

These hard wearing and eye catching signs are made from the highest quality materials and expertly installed to comply with health and safety regulations.