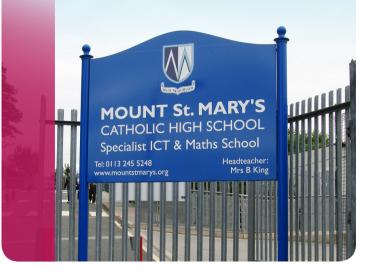

#### Create a Warm Welcome

Create a first impression to be proud of. Our experts will work with you to design bespoke external signage that will make visitors, staff and students alike feel empowered and welcomed into your establishment.

#### Exterior Signage

We can incorporate your logo and colours into your exterior signage to ensure that your school has a uniform appearance.

From small banners to large building signage, we can design and create bespoke exterior signage solutions to suit your needs.