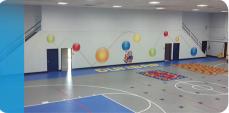

# Create Inspiring Learning Spaces

Your students will never have a dull day when surrounded by colourful, stimulating graphics. Make your classrooms and hallways motivating environments to be enjoyed by students and staff alike.

FASTSIGNS can help you to spur on the imaginations of your students by creative inspiring graphics. Our industry leading experts use the highest quality materials to produce thought invoking wall, window, ceiling and floor graphics. We even create interactive graphics, such as magnetic and mechanical, to accommodate different learning styles.