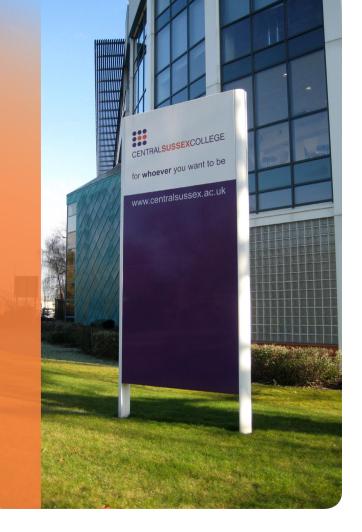

#### Create a Warm Welcome

Create a first impression to be proud of. Our experts will work with you to design bespoke external signage that will make visitors, staff and students alike feel empowered and welcomed into your establishment.

We can provide a fully comprehensive range of products to make your exterior signage stand out above the rest. From bespoke illuminated building and monolith signs to outdoor digital displays and directional signage, let us know how we can help.

#### Exterior Signage

We can incorporate your logo and colours into your exterior signage to ensure that your school has a uniform appearance.

From small banners to large building signage, we can design and create bespoke exterior signage solutions to suit your needs.

Vehicle graphics on your transportation can emulate your schools image and advertise your specialised areas. They can also be used to identify your vehicles for students transportation needs.

Free standing monolith signs are a profound way to enhance your establishment's visibility; these solid structures are eye catching and hard wearing.