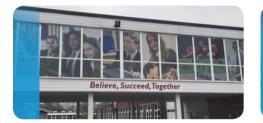

#### Create a Warm Welcome

Create a first impression to be proud of. Our experts will work with you to design bespoke external signage that will make visitors, staff and students alike feel empowered and welcomed into your establishment.

#### Exterior Signage

We can incorporate your logo and colours into your exterior signage to ensure that your school has a uniform appearance.

From small banners to large building signage, we can design and create bespoke exterior signage solutions to suit your needs.