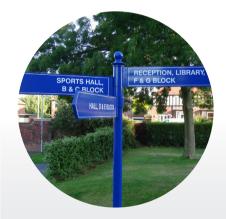

# Directional and Informative Signage

Notify and advise with directional and informative signage from FASTSIGNS. We will work with you every step of the way from design through to installation and with over 25 years of experience in the signage industry, you know that you are in very capable hands.

Our visual communications experts use the right mix of innovative directional sign and graphic solutions to help your students, staff and visitors reach their destination.

Help eliminate confusion, reduce stress and make your locations more visible with our interior and exterior wayfinding solutions.

Identify locations with monument signs and dimensional letters. Guide people with building and area directories and maps, and interact using digital signs and more.