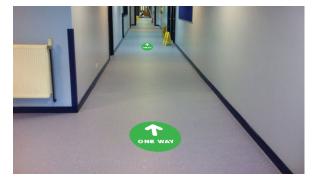

Custom sizes and colourways available on request

Floor stickers act as clear visual reminders to pupils to maintain social distancing or to remind them of a one way system that is in place around the school site. Suitable for indoor use only - on hard floors and short pile carpet.

### Floor Stickers

 Item No.
 Size (w x h)
 Cost Exc VAT + PP

 4
 300mm x 300mm
 £9.00

Custom sizes and colourways available on request

Lightweight and durable floor stencils made from 3mm ACM - perfect for outdoor use on playgrounds etc. Multiple use - Simply place the stencil on the surface and apply spray paint (not included).