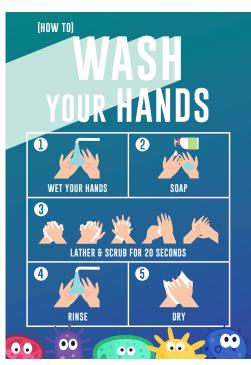

Strategically placed posters can be a helpful reminder to pupils to maintain their personal hygiene and wash their hands. We can either produce these as self adhesive vinyl posters or on poster paper.

## Handwashing Posters

| ltem | No. | Size (w x h)  | Material      | Cost Exc VAT + PP |
|------|-----|---------------|---------------|-------------------|
| 7    |     | 297mm x 420mm | Self-Adehsive | £5.00             |
| 8    |     | 297mm x 420mm | Poster Paper  | £4.20             |