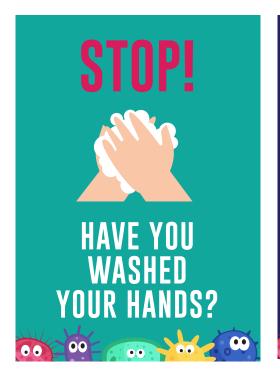

Strategically placed posters can be a helpful reminder to pupils to maintain their personal hygiene and wash their hands. We can either produce these as self adhesive vinyl posters or on poster paper.

## Handwashing Posters

| ltem | No. | Size (w x h)  | Material      | Cost Exc VAT + PP |
|------|-----|---------------|---------------|-------------------|
| 7    |     | 297mm x 420mm | Self-Adehsive | £5.00             |
| 8    |     | 297mm x 420mm | Poster Paper  | £4.20             |