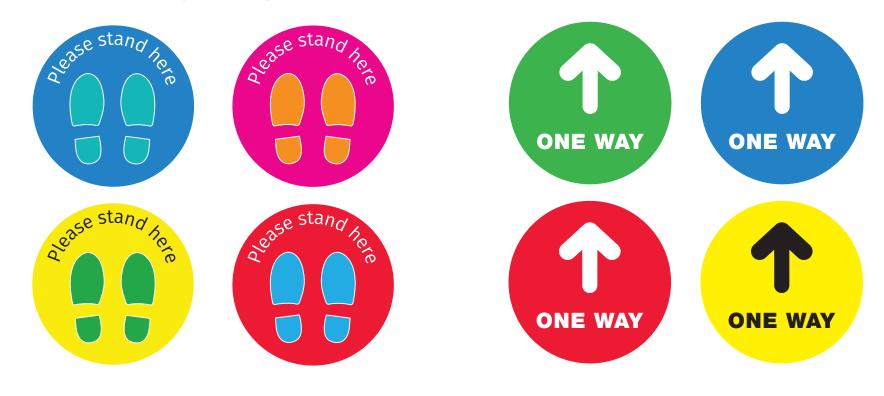

Custom sizes and colourways available on request

Floor stickers act as clear visual reminders to pupils to maintain social distancing or to remind them of a one way system that is in place around the school site. Suitable for indoor use only - on hard floors and short pile carpet.

### Floor Stickers

 Item No.
 Size (w x h)
 Cost Exc VAT + PP

 4
 300mm x 300mm
 £9.00

Custom sizes and colourways available on request

Lightweight and durable floor stencils made from 3mm ACM - perfect for outdoor use on playgrounds etc. Multiple use - Simply place the stencil on the surface and apply spray paint (not included).