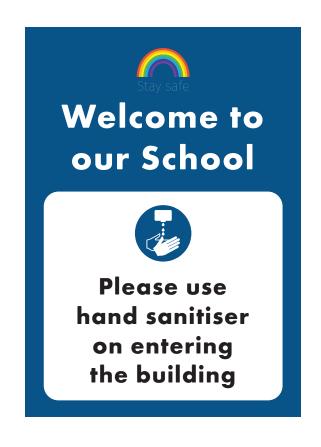

Custom sizes and designs available on request

Keep site visitors informed of your site protocol with signage placed near to the entrance of the school. These are ideally positioned on the windows of entrance doors.

## Visitor Information

| Item No | . Size (w x h) | Material      | Cost Exc VAT + PP |
|---------|----------------|---------------|-------------------|
| 9       | 297mm x 420mm  | Self-Adehsive | £5.00             |