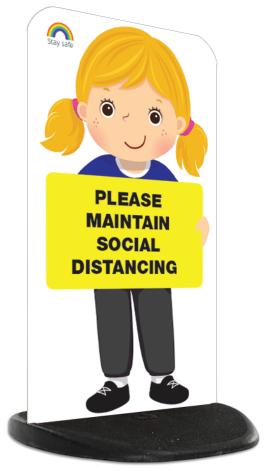

Custom sizes and designs available on request

Pavement signs can be easily moved around the school site so they can equally act as a reminder to parents and pupils at drop off and collection, as well as in the playground.

## Pavement Signs

| Item No. | Size (w x h)  | Print   | Cost Exc VAT + PP |
|----------|---------------|---------|-------------------|
| 10       | 460mm x 850mm | 1 side  | £70.50            |
| 11       | 460mm x 850mm | 2 sides | £88.00            |