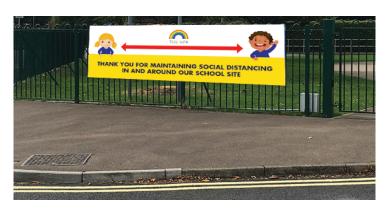

# CORONAVIRUS ESSENTIALS FOR SCHOOLS

Helping you keep your pupils & staff safe and informed

Remind pupils, parents and staff of social distancing at the entrance to and around your school site. These PVC banners come with eyelets ready for fixing and are ideal for attaching to fences or walls.

#### **Banners**

| Item No. | Size (w x h)    | Cost Exc VAT + PP |
|----------|-----------------|-------------------|
| 1        | 3000mm x 1000mm | £135.00           |
| 2        | 2500mm x 750mm  | £85.00            |
| 3        | 2000mm x 600mm  | £55.00            |
|          |                 |                   |