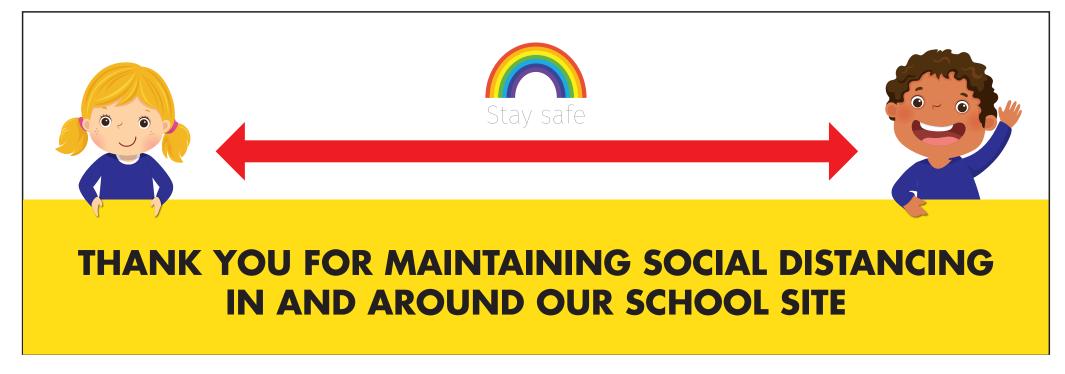

# CORONAVIRUS ESSENTIALS FOR SCHOOLS

Helping you keep your pupils & staff safe and informed

Remind pupils, parents and staff of social distancing at the entrance to and around your school site. These PVC banners come with eyelets ready for fixing and are ideal for attaching to fences or walls.