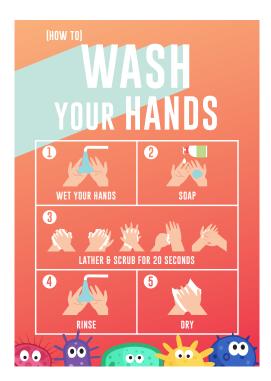

Strategically placed posters can be a helpful reminder to pupils to maintain their personal hygiene and wash their hands. We can either produce these as self adhesive vinyl posters or on poster paper.

## Handwashing Posters

| ltem | No. | Size (w x h)  | Material      | Cost Exc VAT + PP |
|------|-----|---------------|---------------|-------------------|
| 7    |     | 297mm x 420mm | Self-Adehsive | £5.00             |
| 8    |     | 297mm x 420mm | Poster Paper  | £4.20             |