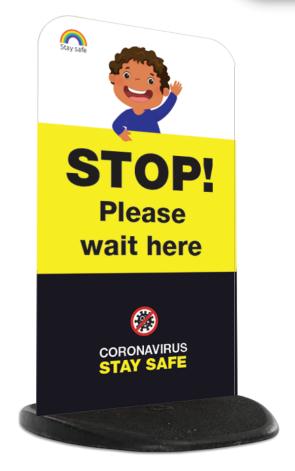

Custom sizes and designs available on request

Pavement signs can be easily moved around the school site so they can equally act as a reminder to parents and pupils at drop off and collection, as well as in the playground.

## Pavement Signs

| Item No. | Size (w x h)  | Print   | Cost Exc VAT + PP |
|----------|---------------|---------|-------------------|
| 10       | 460mm x 850mm | 1 side  | £70.50            |
| 11       | 460mm x 850mm | 2 sides | £88.00            |