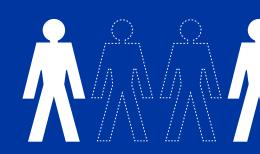

### SANITISATION STATIONS

### **NO TOUCH Pedal Operated Hand Sanitisers**

Operated by foot pedal Easily adjustable to suit most bottle sizes, no tools required Space saving Proven stability using our queue

### **Branding Options**

post as the base model.

Customised company logo sticker or sign panel Give your staff peace of mind and confidence in the new hygiene levels required.

### **Other Hand Sanitisers**

**FS**002