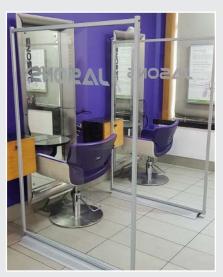

# COUNTER / DESK SCREENS

HITACH

Inspire the Next

### Clear Screen with service opening hatch

Clear acrylic 730mm x 900mm Complete with service opening and two support feet. Flat packed for easy self assembly.

### **Branded Header Sticker**

Customised logo sticker and bespoke content.

### **Alternative options**

Bespoke sizes available on request.

Desk divider screens, hanging screens and floor-standing screens also available.