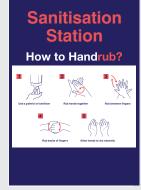

### SANITISATION STATIONS

### **NO TOUCH Pedal Operated Hand Sanitisers**

Operated by foot pedal Easily adjustable to suit most bottle sizes, no tools required Space saving Proven stability using our queue

### **Branding Options**

post as the base model.

Customised company logo sticker or sign panel Give your staff peace of mind and confidence in the new hygiene levels required.