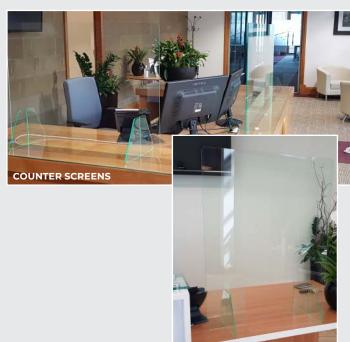

# COUNTER / DESK SCREENS

HITACH

Inspire the Next

### Clear Screen with service opening hatch

Clear acrylic 730mm x 900mm Complete with service opening and two support feet. Flat packed for easy self assembly.

### **Branded Header Sticker**

Customised logo sticker and bespoke content.

### **Alternative options**

Bespoke sizes available on request.

Desk divider screens, hanging screens and floor-standing screens also available.