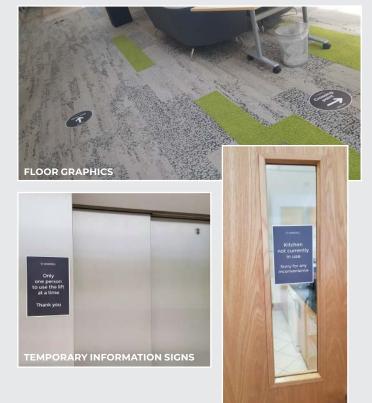

## SERVICED OFFICE A CASE STUDY

# WALL & DOOR STICKERS & POSTER

### WALL POSTERS & SIGNS

A4, A3 or A2

Self adhesive vinyl, paper posters or rigid PVC. Other messaging and designs available.

**FS**021

Please use hand sanitiser on entering the building

**FS**025

**FS**022