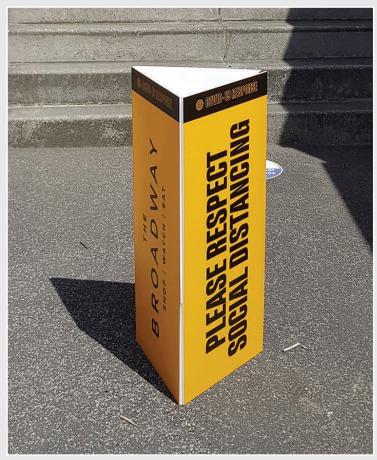

### **AutoPOP Totem**

Instant Low Cost Cardboard Pop Up Display, 500mm W x 1540mm H, supplied flat packed and goes from flat to standing in 5 seconds!

Printed both sides and complete with gloss lamination. Branded options to fall in line with your school colours and different social messaging designs available on request.

The AutoPOP Totem is also available in other sizes, 500mm x 1900mm and 630mm x 1900mm.

**FS**007