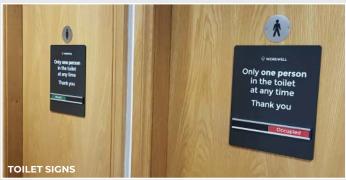

# WALL & DOOR STICKERS & POSTER

### WALL POSTERS & SIGNS

A4, A3 or A2

Self adhesive vinyl, paper posters or rigid PVC. Other messaging and designs available.

**FS**021

Please use hand sanitiser on entering the building

**FS**025

**FS**022