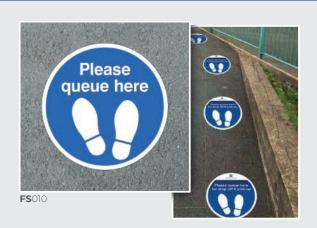

### **PAVEMENT STICKERS**

Self adhesive external floor stickers for tarmac or concrete. 200mm, 300mm, 400mm diameter.

### **INTERNAL FLOOR STICKERS**

Self adhesive floor stickers. 200mm, 300mm, 400mm dia. Individual feet and arrows, 220mm high - pack of 50.