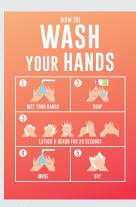

### SANITISATION STATIONS

### **NO TOUCH Pedal Operated Hand Sanitisers**

Operated by foot pedal Easily adjustable to suit most bottle sizes, no tools required Space saving Proven stability using our queue

### **Branding Options**

post as the base model.

Customised company logo sticker or sign panel Give your staff peace of mind and confidence in the new hygiene levels required.