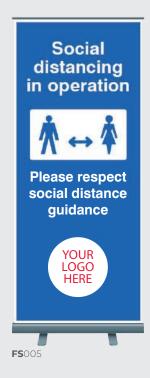

ms shown are just an example of what we can supply, custom sizes and designs are available for most items upon request.



### SANITISATION STATIONS



### **NO TOUCH Pedal Operated Hand Sanitisers**

Operated by foot pedal Easily adjustable to suit most bottle sizes, no tools required Space saving Proven stability using our queue

### **Branding Options**

post as the base model.

Customised company logo sticker or sign panel Give your staff peace of mind and confidence in the new hygiene levels required.



### **Other Hand Sanitisers**



**FS**002







### FREESTANDING SIGNAGE



### **Pull Up Banner Display**

850mm W x 2000mm H Premium printed banner display aluminium cassette base with twist feet for stability.

Collapsible aluminium pole. Supplied in portable canvas carry case.





### **AutoPOP Totem**

Instant Low Cost Cardboard Pop Up Display, 500mm W x 1540mm H, supplied flat packed and goes from flat to standing in 5 seconds!

Printed both sides and complete with gloss lamination. Branded options to fall in line with your school colours and different social messaging designs available on request.

The AutoPOP Totem is also available in other sizes, 500mm x 1900mm and 630mm x 1900mm.



**FS**007



### EXTERNAL SIGNS



### **BOLLARD COVERS**

**FS**008 340mm x 1150mm

Triangular correx signs to fit over bollards



**FS**008

### **BANNERS**

Banners fixed using cable ties to fences, or for wall mounting 700mm x 2000mm

### 

Be socially safe, keep your distance from other visitors

**FS**009



### **FLOORS**



### **PAVEMENT STICKERS**

Self adhesive ext