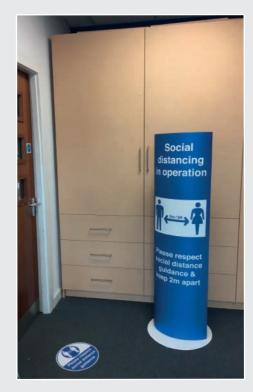

sign panel Give your staff peace of mind and confidence in the new hygiene levels required.



### **Other Hand Sanitisers**



**FS**002







### FREESTANDING SIGNAGE



### **Pull Up Banner Display**

850mm W x 2000mm H Premium printed banner display aluminium cassette base with twist feet for stability.

Collapsible aluminium pole. Supplied in portable canvas carry case.





### **AutoPOP Totem**

Instant Low Cost Cardboard Pop Up Display, 500mm W x 1540mm H, supplied flat packed and goes from flat to standing in 5 seconds!

Printed both sides and complete with gloss lamination. Branded options to fall in line with your school colours and different social messaging designs available on request.

The AutoPOP Totem is also available in other sizes, 500mm x 1900mm and 630mm x 1900mm.



**FS**007



### EXTERNAL SIGNS



### **BOLLARD COVERS**

**FS**008 340mm x 1150mm

Triangular correx signs to fit over bollards



**FS**008

### **BANNERS**

Banners fixed using cable ties to fences, or for wall mounting 700mm x 2000mm

### 

Be socially safe, keep your distance from other visitors

**FS**009



### **FLOORS**



### **PAVEMENT STICKERS**

Self adhesive external floor stickers for tarmac or concrete. 200mm, 300mm, 400mm diameter.



### **INTERNAL FLOOR STICKERS**

Self adhesive floor stickers. 200mm, 300mm, 400mm dia. Individual feet and arrows, 220mm high - pack of 50.













### **FLOOR TAPE**

Self adhesive vinyl tape for floors. Chevrons or 2m message. 50mm x 33m.





### **FLOOR STENCILS**

Plastic stencils to be used again and again with paint.





## S