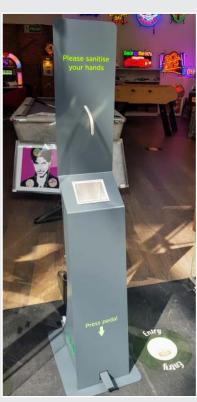

### **NO TOUCH Pedal Operated Hand Sanitisers**

Operated by foot pedal Easily adjustable to suit most bottle sizes, no tools required Space saving Proven stability using our queue

### **Branding Options**

post as the base model.

Customised company logo sticker or sign panel Give your staff peace of mind and confidence in the new hygiene levels required.