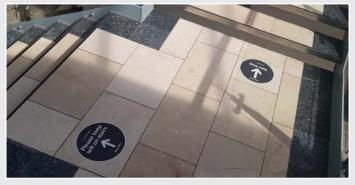

### **FLOORS**

### **PAVEMENT STICKERS**

Self adhesive external floor stickers for tarmac or concrete. 200mm, 300mm, 400mm diameter.

### **INTERNAL FLOOR STICKERS**

Self adhesive floor stickers. 200mm, 300mm, 400mm dia. Individual feet and arrows, 220mm high - pack of 50.