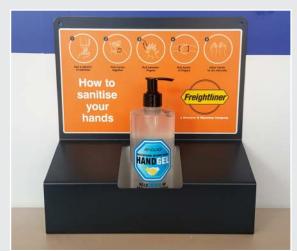

sitors.

The sizes shown in the brochure are typical ones for that type of sign but can be produced at other sizes. Social distancing floor stickers with an anti-slip laminate are available in the following sizes 200mm, 300mm and 400mm diameter.

The items shown are just an example of what we can supply, custom sizes and designs are available for most items upon request.



### SANITISATION STATIONS



### **NO TOUCH Pedal Operated Hand Sanitisers**

Operated by foot pedal Easily adjustable to suit most bottle sizes, no tools required Space saving Proven stability using our queue

### **Branding Options**

post as the base model.

Customised company logo sticker or sign panel Give your staff peace of mind and confidence in the new hygiene levels required.



### **Other Hand Sanitisers**



**FS**002







### FREESTANDING SIGNAGE



### **Pull Up Banner Display**

850mm W x 2000mm H Premium printed banner display aluminium cassette base with twist feet for stability.

Collapsible aluminium pole. Supplied in portable canvas carry case.





### **AutoPOP Totem**

Instant Low Cost Cardboard Pop Up Display, 500mm W x 1540mm H, supplied flat packed and goes from flat to standing in 5 seconds!

Printed both sides and complete with gloss lamination. Branded options to fall in line with your school colours and different social messaging designs available on request.

The AutoPOP Totem is also available in other sizes, 500mm x 1900mm and 630mm x 1900mm.



**FS**007



### EXTERNAL SIGNS



### **BOLLARD COVERS**

**FS**008 340mm x 1150mm

Triangular correx signs to fit over boll