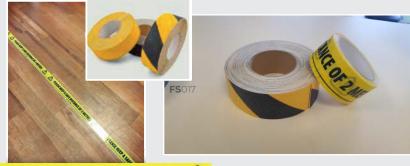

### **FLOOR TAPE**

Self adhesive vinyl tape for floors. Chevrons or 2m message. 50mm x 33m.