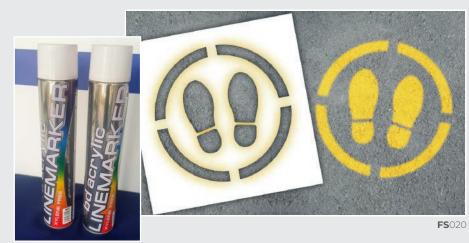

0mm.



**FS**007



### EXTERNAL SIGNS



### **BOLLARD COVERS**

**FS**008 340mm x 1150mm

Triangular correx signs to fit over bollards



**FS**008

### **BANNERS**

Banners fixed using cable ties to fences, or for wall mounting 700mm x 2000mm

### 

Be socially safe, keep your distance from other visitors

**FS**009



### **FLOORS**



### **PAVEMENT STICKERS**

Self adhesive external floor stickers for tarmac or concrete. 200mm, 300mm, 400mm diameter.



### **INTERNAL FLOOR STICKERS**

Self adhesive floor stickers. 200mm, 300mm, 400mm dia. Individual feet and arrows, 220mm high - pack of 50.













### **FLOOR TAPE**

Self adhesive vinyl tape for floors. Chevrons or 2m message. 50mm x 33m.





### **FLOOR STENCILS**

Plastic stencils to be used again and again with paint.





## SERVICED OFFICE A CASE STUDY













# WALL & DOOR STICKERS & POSTER

### WALL POSTERS & SIGNS

A4, A3 or A2

Self adhesive vinyl, paper posters or rigid PVC. Other messaging and designs available.



**FS**021



Please use hand sanitiser on entering the building

**FS**025



**FS**022



**FS**026



**FS**023



**FS**027



**FS**024



**FS**028



**FS**029



**FS**030



**FS**031



# COUNTER / DESK SCREENS



HITACH

Inspire the Next

### Clear Screen with service opening hatch

Clear acrylic 730mm x 900mm Complete with service opening and two support feet. Flat packed for easy self assembly.

### **Branded Header Sticker**

Customised logo sticker and bespoke content.

### **Alternative options**

Bespoke sizes available on request.

Desk divider screens, hanging scre