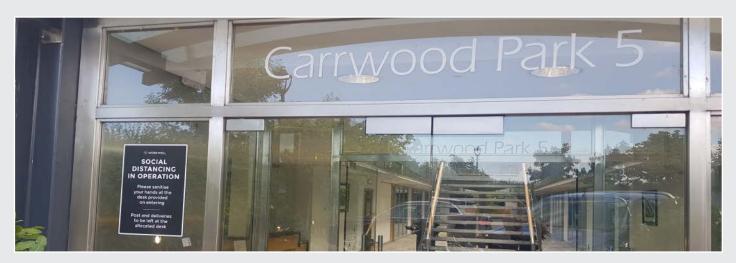

NS



### **BOLLARD COVERS**

**FS**008 340mm x 1150mm

Triangular correx signs to fit over bollards



**FS**008

### **BANNERS**

Banners fixed using cable ties to fences, or for wall mounting 700mm x 2000mm

### 

Be socially safe, keep your distance from other visitors

**FS**009



### **FLOORS**



### **PAVEMENT STICKERS**

Self adhesive external floor stickers for tarmac or concrete. 200mm, 300mm, 400mm diameter.



### **INTERNAL FLOOR STICKERS**

Self adhesive floor stickers. 200mm, 300mm, 400mm dia. Individual feet and arrows, 220mm high - pack of 50.













### **FLOOR TAPE**

Self adhesive vinyl tape for floors. Chevrons or 2m message. 50mm x 33m.





### **FLOOR STENCILS**

Plastic stencils to be used again and again with paint.





## SERVICED OFFICE A CASE STUDY













# WALL & DOOR STICKERS & POSTER

### WALL POSTERS & SIGNS

A4, A3 or A2

Self adhesive vinyl, paper posters or rigid PVC. Other messaging and designs available.



**FS**021



Please use hand sanitiser on entering the building

**FS**025



**FS**022



**FS**026



**FS**023



**FS**027



**FS**024



**FS**028



**FS**029



**FS**030



**FS**031



# COUNTER / DESK SCREENS



HITACH

Inspire the Next

### Clear Screen with service opening hatch

Clear acrylic 730mm x 900mm Complete with service opening and two support feet. Flat packed for easy self assembly.

### **Branded Header Sticker**

Customised logo sticker and bespoke content.

### **Alternative options**

Bespoke sizes available on request.

Desk divider screens, hanging screens and floor-standing screens also a