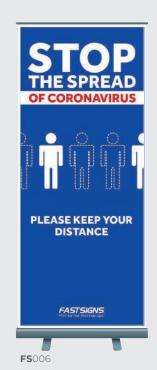

### **Pull Up Banner Display**

850mm W x 2000mm H Premium printed banner display aluminium cassette base with twist feet for stability.

Collapsible aluminium pole. Supplied in portable canvas carry case.