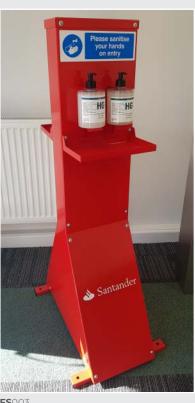

zes shown in the brochure are typical ones for that type of sign but can be produced at other sizes. Social distancing floor stickers with an anti-slip laminate are available in the following sizes 200mm, 300mm and 400mm diameter.

The items shown are just an example of what we can supply, custom sizes and designs are available for most items upon request.



### SANITISATION STATIONS



### **NO TOUCH Pedal Operated Hand Sanitisers**

Operated by foot pedal Easily adjustable to suit most bottle sizes, no tools required Space saving Proven stability using our queue

### **Branding Options**

post as the base model.

Customised company logo sticker or sign panel Give your staff peace of mind and confidence in the new hygiene levels required.



### **Other Hand Sanitisers**



**FS**002







### FREESTANDING SIGNAGE



### **Pull Up Banner Display**

850mm W x 2000mm H Premium printed banner display aluminium cassette base with twist feet for stability.

Collapsible aluminium pole. Supplied in portable canvas carry case.





### **AutoPOP Totem**

Instant Low Cost Cardboard Pop Up Display, 500mm W x 1540mm H, supplied flat packed and goes from flat to standing in 5 seconds!

Printed both sides and complete with gloss lamination. Branded options to fall in line with your school colours and different social messaging designs available on request.

The AutoPOP Totem is also available in other sizes, 500mm x 1900mm and 630mm x 1900mm.



**FS**007



### EXTERNAL SIGNS



### **BOLLARD COVERS**

**FS**008 340mm x 1150mm

Triangular correx signs to fit over bollards



**FS**0