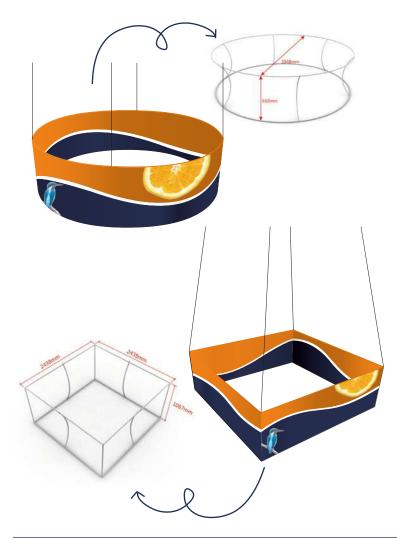

### **FLEXI SKY RINGS**

FLEXi Sky Rings are the perfect way to make your mark at exhibitions, retail outlets or office interiors. Suspended from the ceiling, your branding will remain unobscured and really catch the eye. Lightweight and durable, you can reuse over and over again.

- Choose from square, circular or a custom shape.
- The extra strong frame that can be used again and again
- Change the feel of your Sky Ring with a new graphic sleeve
- Double sided, vibrant dye-sublimated print on stretch fabric
- Standard and bespoke sizes available