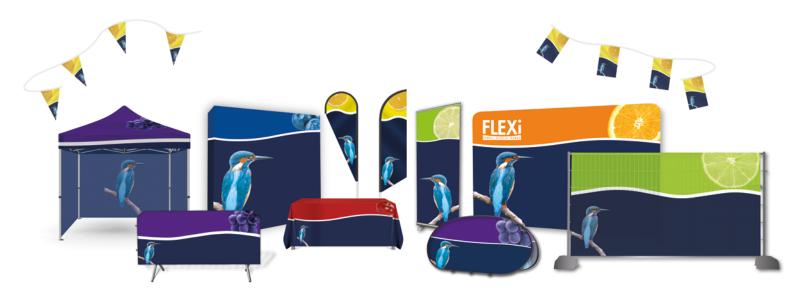

### FLEXI STRAIGHT FABRIC DISPLAY WALLS

The FLEXi Fabric Display Wall is our most popular and versatile product in our FLEXi display range, and is the perfect choice for any indoor exhibition event, or commercial space. Featuring a click-together frame, which can be put together in minutes, it's a branding essential.

- Lightweight and robust, they are also quick and easy to assemble
- Manufactured using a 32mm aluminium frame, it's designed to be used numerous times
- Vibrant, seamless graphic which slides over the pop-up wall. It is then finished with a zip underneath the frame
- Can be printed with the same image or a different one front and back

### FLEXI CURVED FABRIC DISPLAY WALLS

Make a statement with vibrant custom print display systems. Brand your space with our FLEXi Curved Fabric Display Wall, a fantastic addition to a shell scheme, retail setting or showroom display.

- Easily change your display simply purchase a new fabric graphic sock
- Hard wearing, long lasting choice that can be used time and time again
- The FLEXi Curved Fabric Display aluminium frame clicks together in a few minutes
- Can be printed with the same image or a different one front and back

### **FLEXI LUXE BANNER STANDS**

FLEXi Luxe Fabric Banner Stands offer vibrant, custom branding. Perfect for exhibitions, retail, car showrooms or hospitality settings.

### **FLEXI RECTANGLE BANNER STANDS**

FLEXi Rectangle Banner Stands are mobile branding tools which can easily be updated with new print.

- Extremely lightweight and portable design
- Change the feel of your stand with a new graphic sleeve