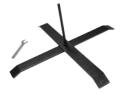

Ground Plug AVE605

Suitable for loose ground such as sand or snow, and easy to install. Our Ground Plug is also ideal for any of our flag sizes.

**Cross Base** AVE603

Our Cross Base is perfect for the single sided Feather Flags - up to 3.2m in size.