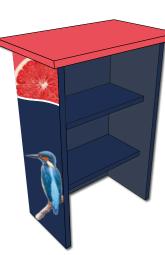

## MULTI SHELF DISPLAYS

A hardwearing and custom printed solution to display multiple promotional materials.

#### FEATURES

AVAILABL

- Display your promotional materials over four tiers
- Made bespoke to your order