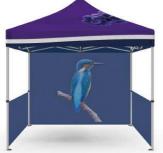

### **EVENT TENTS**

Our custom printed Event Tents are sturdy and lightweight, making them the perfect choice for outdoor events. Choose from a tent with a canopy and three side walls or without walls. They can be printed single or double sided for maximum brand exposure.

**EVENT TENT WITH - BACK & HALF WALLS** 

**EVENT TENTS - WITH WALLS** 

- High quality, suitable for repeated use
- Robust 40mm hexagonal aluminium frame
- Available with half size walls, full size walls or without walls
- Ideal for both indoor and outdoor events
- Easy to store and transport
- Dye-sublimated