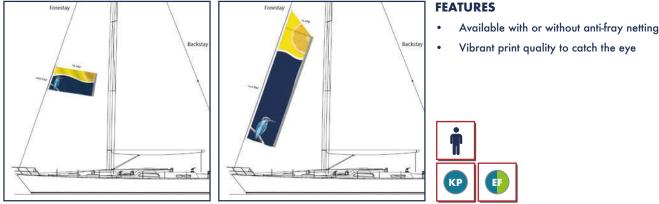

# **FORESTAY FLAGS & BANNERS**

Custom Forestay Sailboat Flags are an essential way of decorating your marine vessel. Forestay Banners allow boat owners to advertise special events, grand openings, sponsorships or a fun slogan you came up with for your sailboat. Our Forestay Sailboat Flags are lightweight and durable, and offer a quick way to brand your boat.

### FORESTAY FLAG

**FORESTAY BANNER** 