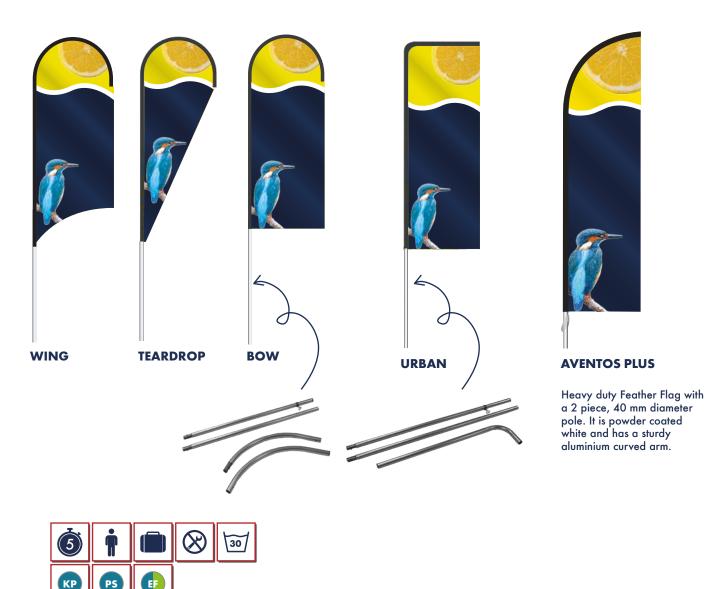

# **AVENTOS FEATHER FLAGS**

A Feather Flag that is built to last, it is lightweight for indoor and outdoor use. Aventos Feather Flags are durable with a heavy duty elasticated sleeve, have excellent print quality and an aluminium click-together frame system, which is the strongest available on the market.

# **AVENTOS FEATHER FLAGS**

Knitted Polyester is our recommended material, however Polystretch and other materials are available on request