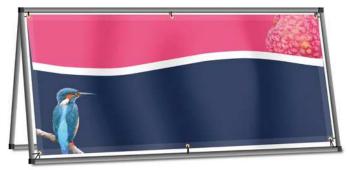

Display Banners are cost-effective and long lasting branding solutions. They're easy to install and change for each new promotion. Available in a range of materials and weights, there is a solution whatever your needs. Ideal for car dealer forecourts, hospitality, retail outlets, open days, festivals and sport venues.

### **FEATURES**

- Custom finished to your exact specification, with eyelets or sleeves to suit a scaffolding tube
- Scratch and UV-resistant. Printed with weatherproof inks, perfect for prolonged outdoor use
- Strong welded seams prevent tearing. Available with metal or plastic eyelets for easy mounting
- We offer PVC as a banner material but urge you to look at our EnviroBanner range.