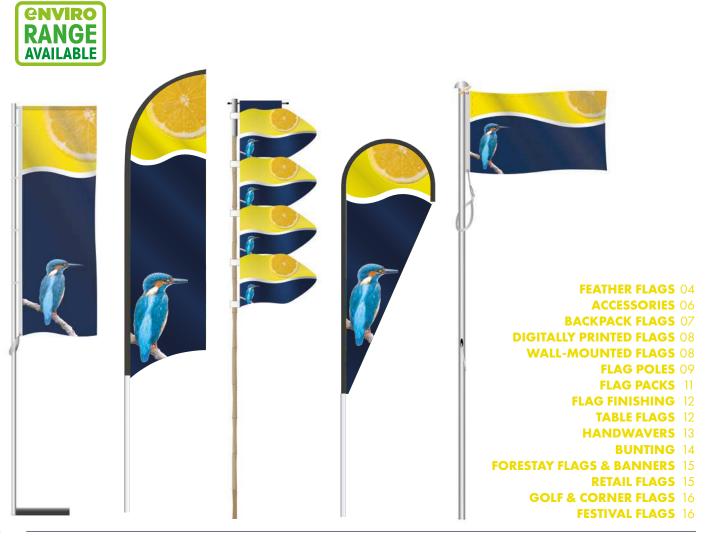

# **FLAGS & FLAG POLES**

# **AVENTOS FEATHER FLAGS**

A Feather Flag that is built to last, it is lightweight for indoor and outdoor use. Aventos Feather Flags are durable with a heavy duty elasticated sleeve, have excellent print quality and an aluminium click-together frame system, which is the strongest available on the market.

# **AVENTOS FEATHER FLAGS**

Knitted Polyester is our recommended material, however Polystretch and other materials are available on request

# **FLAG POLES**

We've got over 30 years' experience in providing the best quality Flag Poles in the UK. We have a range of different sizes and styles from 20m poles all the way down to 5.3m. Our systems are suitable for any events and forecourts and a full advisory and installation service is available.