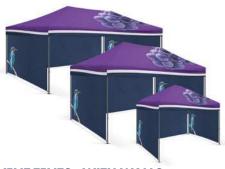

### **EVENT TENTS**

Our custom printed Event Tents are sturdy and lightweight, making them the perfect choice for outdoor events. Choose from a tent with a canopy and three side walls or without walls. They can be printed single or double sided for maximum brand exposure.

**EVENT TENT WITH - BACK & HALF WALLS** 

**EVENT TENTS - WITH WALLS** 

- High quality, suitable for repeated use
- Robust 40mm hexagonal aluminium frame
- Available with half size walls, full size walls or without walls
- Ideal for both indoor and outdoor events
- Easy to store and transport
- Dye-sublimated