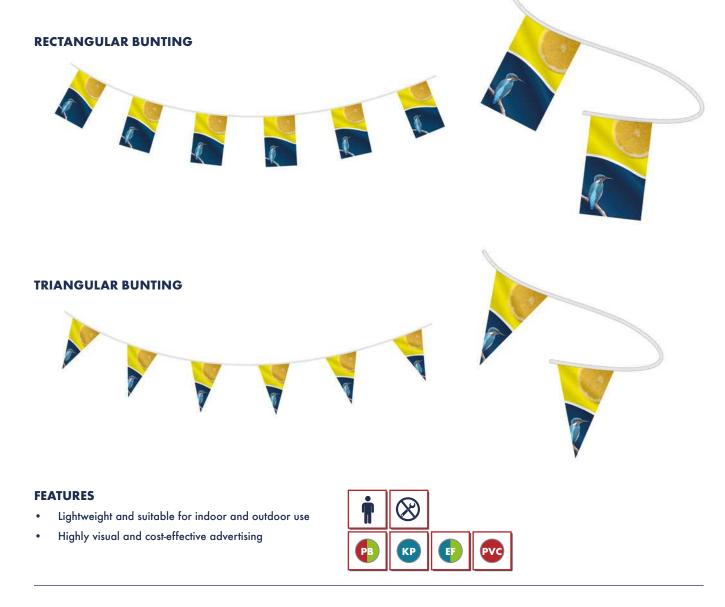

# **BUNTING**

Our Bunting is available custom cut in custom shapes and die cut in various lengths. One of our best sellers, it's a fantastic way to bring your event alive and you can choose from a range of materials. Minimum order quantities apply.