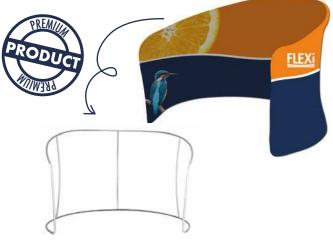

# **MEDIA WALLS**

Our Media Walls are available in four widths, all with a height of 226cm. The Pop Up Banner is lightweight with click together aluminium framework which enables a quick and easy assembly. The graphics are available in a range of different fabrics. We custom print your chosen design in full colour and we can manufacture to either fully wrap the stand around both ends or just the front.

#### **FEATURES**

- Perfect for making your brand stand out at your next exhibition or indoor event
- Media Walls are lightweight and easy to install, and also easy to store between use

- Hang graphic panels onto the Magnetic Wall
- Simple to use pop-up aluminium framework