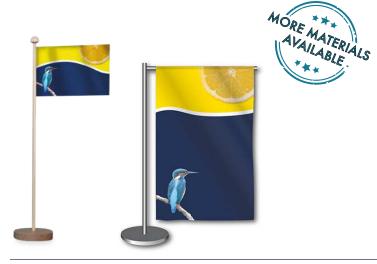

# **FLAGS & FLAG POLES**

# **FLAG POLES**

We've got over 30 years' experience in providing the best quality Flag Poles in the UK. We have a range of different sizes and styles from 20m poles all the way down to 5.3m. Our systems are suitable for any events and forecourts and a full advisory and installation service is available.

### ARCHITECTURAL

The aluminium, steel or glass fibre pole is perfect for permanent installation. It can be designed for traditional fluttering flag or a rotating arm style.

## STANDARD

The most cost-effective corporate or civic permanent system. Precision engineered metal in multiple options.

#### **PORTABLE FLAG**

The Portable Flag can be put up and taken down quickly making it simple to move. Perfect for events and retail showrooms.