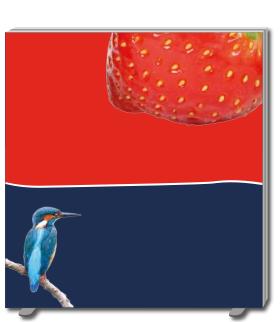

# **MEDIA WALLS**

Our Media Walls are available in four widths, all with a height of 226cm. The Pop Up Banner is lightweight with click together aluminium framework which enables a quick and easy assembly. The graphics are available in a range of different fabrics. We custom print your chosen design in full colour and we can manufacture to either fully wrap the stand around both ends or just the front.

#### **FEATURES**

- Perfect for making your brand stand out at your next exhibition or indoor event
- Media Walls are lightweight and easy to install, and also easy to store between use

- Hang graphic panels onto the Magnetic Wall
- Simple to use pop-up aluminium framework