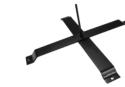

Ground Plug AVE605

Suitable for loose ground such as sand or snow, and easy to install. Our Ground Plug is also ideal for any of our flag sizes.

**Cross Base** AVE603

Our Cross Base is perfect for the single sided Feather Flags - up to 3.2m in size.