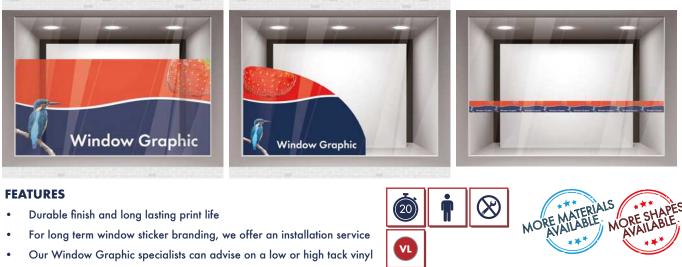

### WINDOW GRAPHICS

Our high impact Window Graphics are great for advertising your brand, products or services for your window display. They are also referred to as Window Vinyls, Window Clings or Window Stickers and can be custom cut in a variety of sizes and finishes.

- Cut to shape and can be reverse printed
- Can be printed double sided