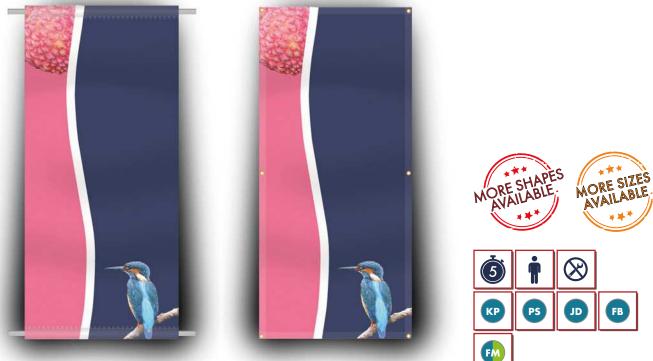

# **ROLLER BANNERS**

Roller Banners are an eye-catching, budget-friendly way to get your brand noticed. Stand out with our high quality, custom print banners that simply roll up from heavy duty, designer cartridges.

- Banner pulls up and then retracts down into cartridge for easy storage and portability
- Available single and double sided
- Provided with a carry case
- Anti-curl grey backed material ideal for placement near windows
- Choose from one of our eco-friendly material options