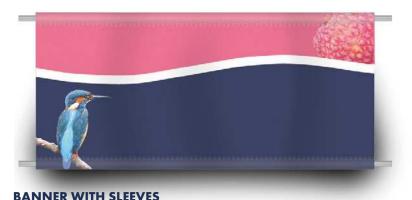

# **FABRIC BANNERS**

Fabric Banners are great promotional solutions for shopping centres, sports arenas, exhibitions, conferences, roadshows and much more. We specialise in custom fabric banner printing and have a wide range of materials for both indoor and outdoor use, such as Knitted Polyester, Polystretch, Jet Display and Fairlyn Mesh.

FABRIC BANNER WITH SLEEVES

FABRIC BANNER WITH EYELETS

- Use Fabric Banners to display logos, branding, messaging or a call-to-action
- Long-lasting, vibrant, dye-sublimated print
- One of the most versatile and cost-effective promotional display tools available for placement near windows
- Lightweight and easy to carry. Roll up and store away for future use without deterioration