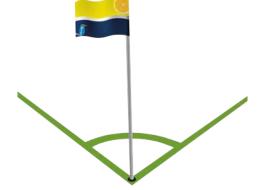

# **GOLF FLAGS & FOOTBALL CORNER FLAGS**

Boost club branding by having your logo printed on your Golf Flags or Football Corner Flags. Available single or double sided to suit your flag pole.

#### **FEATURES**

- Robust and durable during all kinds of weather
- Available in a range of materials