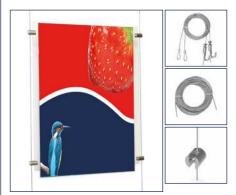

### HANGING ACCESSORIES

#### **Aluminium Poster Hanger**

A ceiling-hung, poster gripper for displaying promotional graphics. Snap closure makes it easy to change the poster.

#### **Aluminium Banner Hanging Bars**

Aluminium bars are fitted with deck eyes for the attachment of wires to suspend your bars to a ceiling anchor point. The bars are available in a range of sizes.

Hanging bars are available in sizes of 500mm, 1000mm, 1500mm and 2000mm.

#### **Cable Hanging Kit**

Two braided cables with a fixed loop at one end (to hang from a ceiling hook) and an adjustable slide toggle with hook end at the other.

Cable hanging kit, 1.5mmØ braided cable reel and cable components such as the clamp can accommodate all needs.