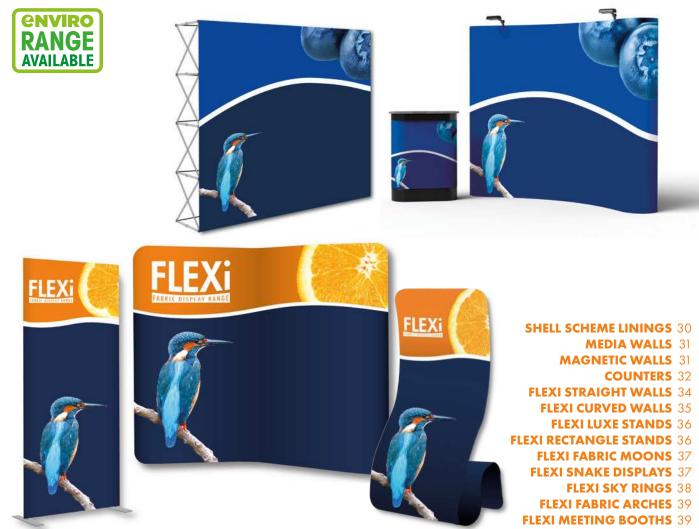

# **SHELL SCHEME LININGS**

Our custom printed Shell Scheme Linings are dye-sublimated on a choice of fantastic fabrics. We can manufacture in whatever size you require, making them the perfect focal point for exhibitions and events. Finished with hook and loop, the linings can be installed in minutes and just as easily packed away ready for the next event, making them a cost-effective and eye-catching addition to your branding. We can also provide rigid materials such as Foam Boards and EnviroComb.

# envirc AVAILABLE $(\mathcal{R})$ (20 30 ED JD FB

- Available in any size you require
- Eco-friendly fabric options available in our Enviro range
- One piece or sections of fabric supplied with hook & loop for seamless inner shell

# **MEDIA WALLS**

Our Media Walls are available in four widths, all with a height of 226cm. The Pop Up Banner is lightweight with click together aluminium framework which enables a quick and easy assembly. The graphics are available in a range of different fabrics. We custom print your chosen design in full colour and we can manufacture to either fully wrap the stand around both ends or just the front.

### FLEXI STRAIGHT FABRIC DISPLAY WALLS

The FLEXi Fabric Display Wall is our most popular and versatile product in our FLEXi display range, and is the perfect choice for any indoor exhibition event, or commercial space. Featuring a click-together frame, which can be put together in minutes, it's a branding essential.

### FLEXI CURVED FABRIC DISPLAY WALLS

Make a statement with vibrant custom print display systems. Brand your space with our FLEXi Curved Fabric Display Wall, a fantastic addition to a shell scheme, retail setting or showroom display.

### **FLEXI LUXE BANNER STANDS**

FLEXi Luxe Fabric Banner Stands offer vibrant, custom branding. Perfect for exhibitions, retail, car showrooms or hospitality settings.

### **FLEXI RECTANGLE BANNER STANDS**

FLEXi Rectangle Banner Stands are mobile branding tools which can easily be updated with new print.

- Extremely lightweight and portable design
- Change the feel of your stand with a new graphic sleeve

### FLEXI FABRIC MOONS

Brand your space with the FLEXi Fabric Moon Display, a fantastic custom print addition to a shell scheme, retail setting or showroom display.

### **FLEXI SNAKE DISPLAYS**

The eye-catching design ensures that FLEXi Snake Displays stand out at events and exhibitions.

- Extremely lightweight and portable design
- 32mm click together aluminium portable frame
- Double sided, vibrant dye-sublimated print on stretch fabric

### **FLEXI SKY RINGS**

FLEXi Sky Rings are the perfect way to make your mark at exhibitions, retail outlets or office interiors. Suspended from the ceiling, your branding will remain unobscured and really catch the eye. Lightweight and durable, you can reuse over and over again.

### **FLEXI FABRIC ARCHES**

Deliver an immersive experience with the FLEXi Fabric Arch. Made of a unique stretch fabric that easily slides over the aluminium frame, the Fabric Arch is finished with a zip and can be assembled in minutes. It has ample space to walk through and the widened base area offers extra stability.

### FLEXI MEETING BOOTHS

Draw in visitors at your exhibition with custom printed, easy-to-install FLEXi Meeting Booths.

- Create a closed space in an open location
- Lightweight and click-together frame
- Vibrant, double sided dye-sublimated print
- Refresh the look of your Booth with a new graphic sleeve