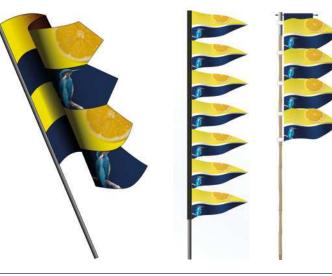

# **DIGITALLY PRINTED FLAGS**

We digitally print your bespoke flag to whatever size you require. They can be single or double sided and provided with a sleeve for a rotating arm or a hemmed rope and toggle flag. We also offer a blockout silver interliner for double sided flags.

#### **FEATURES**

- Excellent print quality with great show through at least 80%
- Our durable flags are weather and UV-resistant
- They can also withstand washing, take down your flags and clean to prolong their life

# WALL-MOUNTED FLAGS

Choose Wall-mounted Flags in a style which best suits you to help boost your branding with permanent but changeable installation.

- Choose from different types of pole and a vertical or angled bracket
- Wall-Mounted Flags are available in a range of different materials and sizes