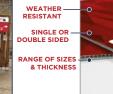

### **CORREX BOARDS**

Correx is a durable and lightweight material often used for advertising signage both indoors and outdoors. The weatherproof, fluted board is ideal for outdoor use at construction sites, retail outlets or events and exhibitions. Correx Boards are the most cost-effective form of rigid signage, which makes them a great choice for short term promotional displays.

#### **FEATURES**

- Available printed single or double sided depending on your requirement
- Custom sizes available
- Correx can be cut to shape or straight cut with or without drill holes

### FOAM CENTRED BOARDS

Foam Centred Boards can be used for hanging displays, exhibition advertising signage, university displays and much more. It's ideal for indoor wall mounting and is the perfect choice for temporary display signage.

- Available in PVC Foam Board and Foam-X materials
- Choose from custom shapes and sizes
- Single and double sided print