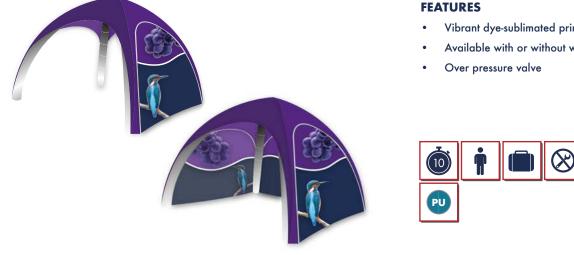

### **INFLATABLE EVENT TENTS**

A durable solution for any company wanting to have a brand presence at events. Sturdy and resilient, the Inflatable Event Tent is available in custom sizes and suitable for both indoor and outdoor occasions.

- Vibrant dye-sublimated print
- Available with or without walls