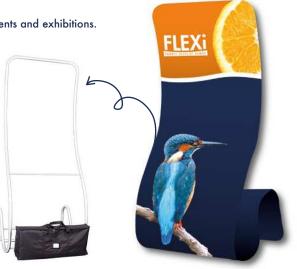

### FLEXI STRAIGHT FABRIC DISPLAY WALLS

The FLEXi Fabric Display Wall is our most popular and versatile product in our FLEXi display range, and is the perfect choice for any indoor exhibition event, or commercial space. Featuring a click-together frame, which can be put together in minutes, it's a branding essential.

- Lightweight and robust, they are also quick and easy to assemble
- Manufactured using a 32mm aluminium frame, it's designed to be used numerous times
- Vibrant, seamless graphic which slides over the pop-up wall. It is then finished with a zip underneath the frame
- Can be printed with the same image or a different one front and back