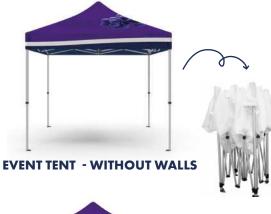

### **EVENT TENTS**

Our custom printed Event Tents are sturdy and lightweight, making them the perfect choice for outdoor events. Choose from a tent with a canopy and three side walls or without walls. They can be printed single or double sided for maximum brand exposure.

**EVENT TENT WITH - BACK & HALF WALLS** 

**EVENT TENTS - WITH WALLS** 

- High quality, suitable for repeated use
- Robust 40mm hexagonal aluminium frame
- Available with half size walls, full size walls or without walls
- Ideal for both indoor and outdoor events
- Easy to store and transport
- Dye-sublimated