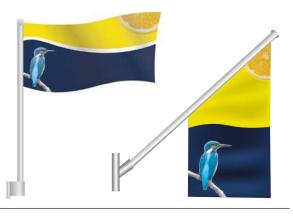

# WALL-MOUNTED FLAGS

Choose Wall-mounted Flags in a style which best suits you to help boost your branding with permanent but changeable installation.

- Choose from different types of pole and a vertical or angled bracket
- Wall-Mounted Flags are available in a range of different materials and sizes

# **FLAG POLES**

We've got over 30 years' experience in providing the best quality Flag Poles in the UK. We have a range of different sizes and styles from 20m poles all the way down to 5.3m. Our systems are suitable for any events and forecourts and a full advisory and installation service is available.

# FORECOURT WITH ROTATING ARM

Rotating flag arms rotate through 360 degrees, allowing the flag to be fully displayed with or without any wind. Available with a car base plate or a ground sleeve.

# FORECOURT WITH CURVED ARM

The highest quality commercial grade flag pole available on the market. Durable, robust and available with a car base plate or ground sleeve.