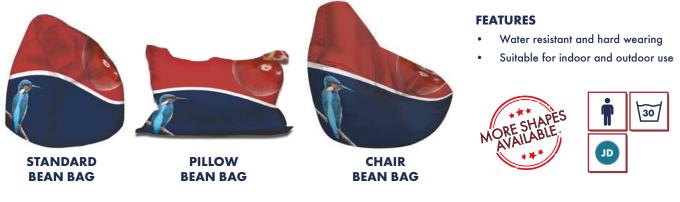

### **BEAN BAGS**

Add a unique twist to your workplace with a branded seating alternative. Perfect for terraces, cafés or events, these promotional Bean Bags will not go unnoticed. Our Bean Bags are water and flame retardant meaning they can be used both indoors and outdoors.