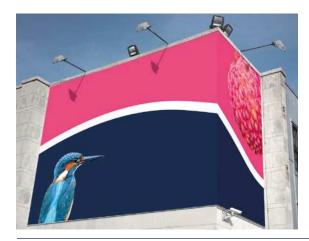

# **BUILDING WRAPS**

Building Wraps are some of the biggest and most impressive print format we produce. As the name suggests, we wrap entire buildings with dramatic advertising images. Convert your buildings into spectacular promotional or advertising spaces with these fantastic large format banners.

- We can install a banner on existing scaffolding or install a frame onto a building
- Eco-friendly options available, alongside other materials
- Ask us about our catalytic coating which removes pollution from passing cars