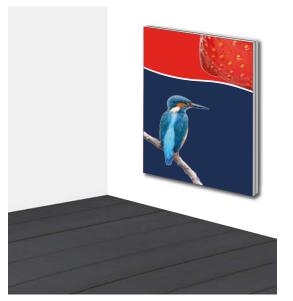

# **MEDIA WALLS**

Our Media Walls are available in four widths, all with a height of 226cm. The Pop Up Banner is lightweight with click together aluminium framework which enables a quick and easy assembly. The graphics are available in a range of different fabrics. We custom print your chosen design in full colour and we can manufacture to either fully wrap the stand around both ends or just the front.

#### **FEATURES**

- Perfect for making your brand stand out at your next exhibition or indoor event
- Media Walls are lightweight and easy to install, and also easy to store between use

- Hang graphic panels onto the Magnetic Wall
- Simple to use pop-up aluminium framework