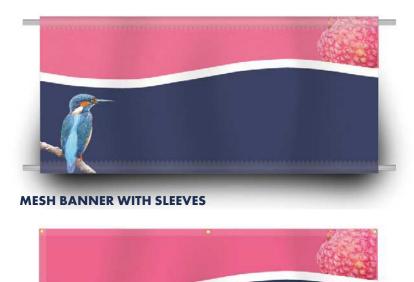

# **MESH DISPLAY BANNERS**

Mesh Display Banners are designed to be displayed in more exposed areas, as the tiny holes in the fabric allow the breeze to travel through. This reduces the wind load on the banner and mounting structure while the image quality from afar is still fantastic. Ideal for construction sites, sports events, festivals and branding in exposed areas.

#### **MESH BANNER WITH EYELETS**

- Available in a range of materials, sizes and finishing
- · Printed with weatherproof inks, perfect for prolonged outdoor use and scratch and UV-resistant
- Strong welded seams prevent tearing. Available with metal or plastic eyelets for easy mounting
- We offer PVC as a banner material but urge you to look at our EnviroBanner range