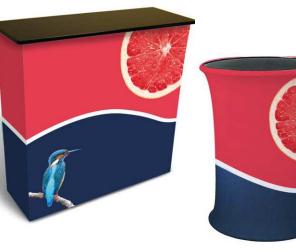

### **OUTDOOR COUNTERS**

Outdoor Counters are perfect for exhibitions and events. A sophisticated and durable reception desk, it can be used for product displays and also storage. Easy to assemble and delivered with a padded carry bag for maximum protection.

#### **FEATURES**

- Lightweight, portable counter with helpful shelf
- Waterproof, windproof and suitable for outdoor use
- Fill base with water for additional stability