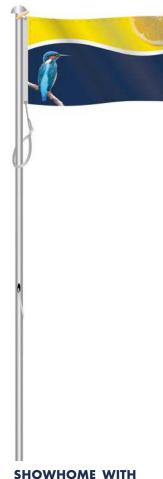

# SHOWHOME WITH ROTATING ARM

The most cost-effective and robust two-piece pole system is precision-engineered and ideal for construction sites.

# SHOWHOME WITH CLEAT & HALYARD

High quality, robust and budget-friendly system. We install in thousands of sites every year or easy self-installation.