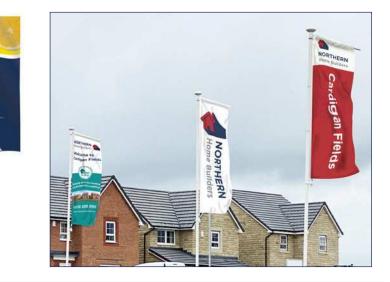

# **FLAGS & FLAG POLES**

# **AVENTOS FEATHER FLAGS**

A Feather Flag that is built to last, it is lightweight for indoor and outdoor use. Aventos Feather Flags are durable with a heavy duty elasticated sleeve, have excellent print quality and an aluminium click-together frame system, which is the strongest available on the market.

# **FLAG POLES**

We've got over 30 years' experience in providing the best quality Flag Poles in the UK. We have a range of different sizes and styles from 20m poles all the way down to 5.3m. Our systems are suitable for any events and forecourts and a full advisory and installation service is available.