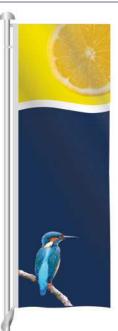

# **AVENTOS FEATHER FLAGS**

A Feather Flag that is built to last, it is lightweight for indoor and outdoor use. Aventos Feather Flags are durable with a heavy duty elasticated sleeve, have excellent print quality and an aluminium click-together frame system, which is the strongest available on the market.

# **AVENTOS FEATHER FLAGS**

Knitted Polyester is our recommended material, however Polystretch and other materials are available on request