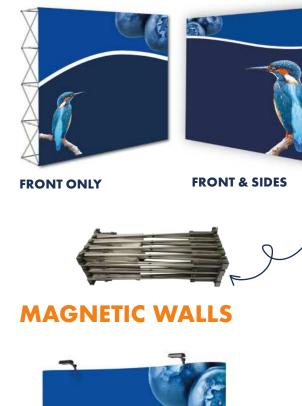

# **MEDIA WALLS**

Our Media Walls are available in four widths, all with a height of 226cm. The Pop Up Banner is lightweight with click together aluminium framework which enables a quick and easy assembly. The graphics are available in a range of different fabrics. We custom print your chosen design in full colour and we can manufacture to either fully wrap the stand around both ends or just the front.

#### **FEATURES**

- Perfect for making your brand stand out at your next exhibition or indoor event
- Media Walls are lightweight and easy to install, and also easy to store between use

- Hang graphic panels onto the Magnetic Wall
- Simple to use pop-up aluminium framework