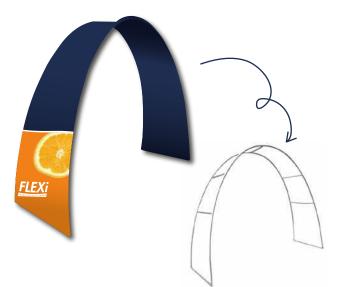

### **FLEXI FABRIC ARCHES**

Deliver an immersive experience with the FLEXi Fabric Arch. Made of a unique stretch fabric that easily slides over the aluminium frame, the Fabric Arch is finished with a zip and can be assembled in minutes. It has ample space to walk through and the widened base area offers extra stability.

#### **FEATURES**

- Free-standing fabric structure
- Wider base area for extra stability
- Easy to assemble, click-together portable aluminium frame
- Double sided, vibrant dye-sublimated print on stretch fabric
- Change the feel of your arch with a new graphic sleeve