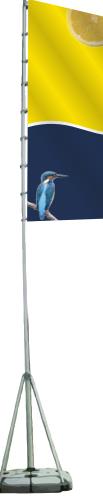

# **FLAG POLES**

We've got over 30 years' experience in providing the best quality Flag Poles in the UK. We have a range of different sizes and styles from 20m poles all the way down to 5.3m. Our systems are suitable for any events and forecourts and a full advisory and installation service is available.

# FORECOURT WITH ROTATING ARM

Rotating flag arms rotate through 360 degrees, allowing the flag to be fully displayed with or without any wind. Available with a car base plate or a ground sleeve.

# FORECOURT WITH CURVED ARM

The highest quality commercial grade flag pole available on the market. Durable, robust and available with a car base plate or ground sleeve.