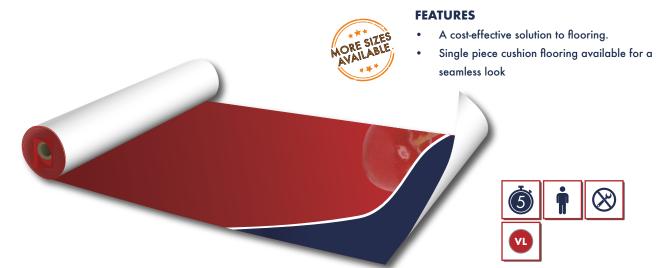

### **PROMOTIONAL CARPET & FLOOR VINYLS**

Whether you're at an exhibition, in a retail space or looking to dress a commercial interior, Carpet and Floor Vinyls are a way to elevate your look, promote your branding or reinforce messaging. Suitable for permanent or temporary use, we can custom print your design on a range of different materials to help you make an impact.