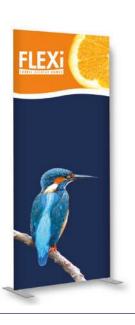

### **FLEXI LUXE BANNER STANDS**

FLEXi Luxe Fabric Banner Stands offer vibrant, custom branding. Perfect for exhibitions, retail, car showrooms or hospitality settings.

#### **FEATURES**

- Stable metal base making it ideal for a high footfall environment
- Easy to install with click-together aluminium portable frame
- Double sided for maximum brand visibility
- Vibrant dye-sublimated print on stretch fabric