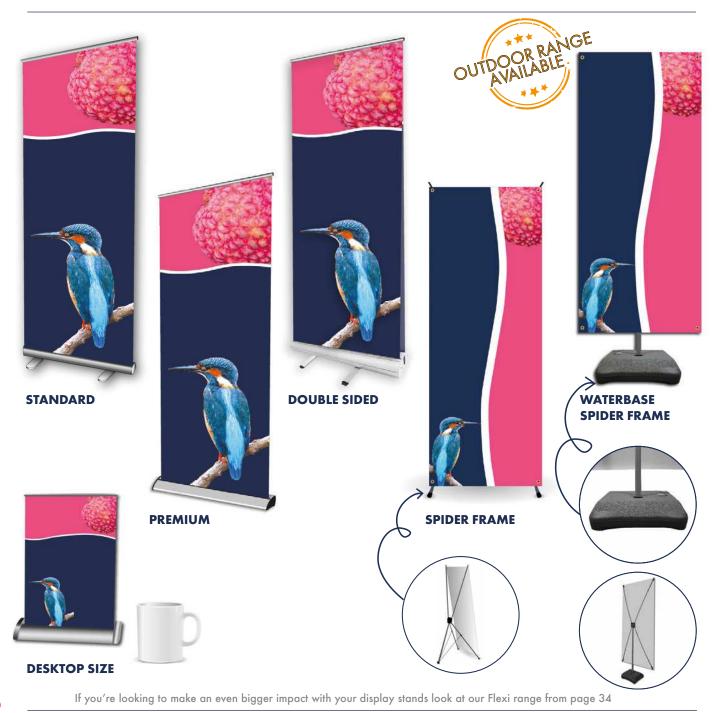

# **DISPLAY SYSTEMS**

Display Systems are lightweight, robust and easy to assemble, making them the perfect product for events, retail, commercial interiors or hospitality. Available in a range of sizes, they are perfect for showcasing your brand both indoors and outdoors.

2 METRE & 3 METRE FRAMES

#### FEATURES

- Portable and durable, they are perfect for temporary branding solutions
- Different solutions for events, exhibitions, retail outlets or bars and restaurants
- Available in a range of styles to suit your specific requirements
- All Display Systems are available in our Enviro range materials