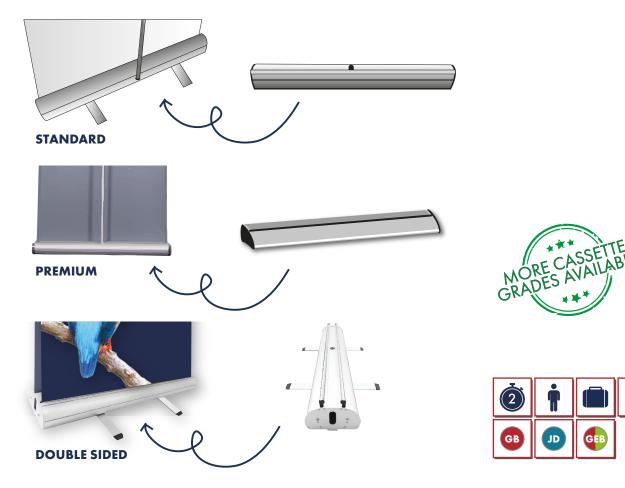

# **ROLLER BANNERS**

Roller Banners are an eye-catching, budget-friendly way to get your brand noticed. Stand out with our high quality, custom print banners that simply roll up from heavy duty, designer cartridges.

- Banner pulls up and then retracts down into cartridge for easy storage and portability
- Available single and double sided
- Provided with a carry case
- Anti-curl grey backed material ideal for placement near windows
- Choose from one of our eco-friendly material options