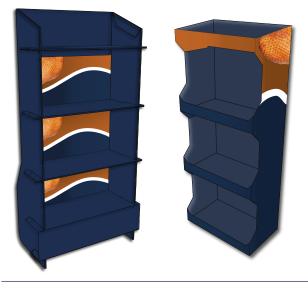

## MULTI SHELF DISPLAYS

A hardwearing and custom printed solution to display multiple promotional materials.

#### FEATURES

AVAILABL

- Display your promotional materials over four tiers
- Made bespoke to your order