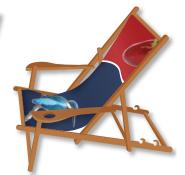

### **DECK CHAIRS & DIRECTOR CHARIS**

Our personalised Deck Chairs and Director Chairs are perfect for exhibitions, events and promotions. Customised with your logo or branding, the fabric seating is comfortable and suitable for both outdoor and indoor use.

PD

NO ARMS

**ARMS & CUP HOLDER** 

#### FEATURES

- The frame is manufactured from sturdy wood
- Option to have a handy drinks holder in the arm rest
- Easily folded and stored for future use

- Chair frame constructed from high quality wood
- Choose from a range of fabrics
- Portable and lightweight for repeated use