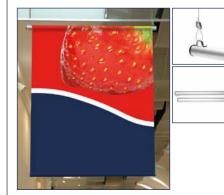

### HANGING BOARDS

Custom print Hanging Boards are perfect for retail display and are a vibrant, eye-catching promotional tool. Our Hanging Boards have a smooth, professional finish and they're lightweight, sturdy and easy to install.

#### **FEATURES**

- Available in a range of sizes
- Ideal for indoor use

### HANGING ACCESSORIES

#### **Aluminium Poster Hanger**

A ceiling-hung, poster gripper for displaying promotional graphics. Snap closure makes it easy to change the poster.

#### **Aluminium Banner Hanging Bars**

Aluminium bars are fitted with deck eyes for the attachment of wires to suspend your bars to a ceiling anchor point. The bars are available in a range of sizes.

Hanging bars are available in sizes of 500mm, 1000mm, 1500mm and 2000mm.

#### **Cable Hanging Kit**

Two braided cables with a fixed loop at one end (to hang from a ceiling hook) and an adjustable slide toggle with hook end at the other.

Cable hanging kit, 1.5mmØ braided cable reel and cable components such as the clamp can accommodate all needs.