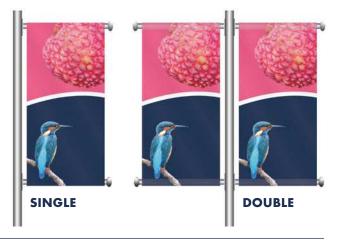

# WALL-MOUNTED FLAGS

Choose Wall-mounted Flags in a style which best suits you to help boost your branding with permanent but changeable installation.

- Choose from different types of pole and a vertical or angled bracket
- Wall-Mounted Flags are available in a range of different materials and sizes