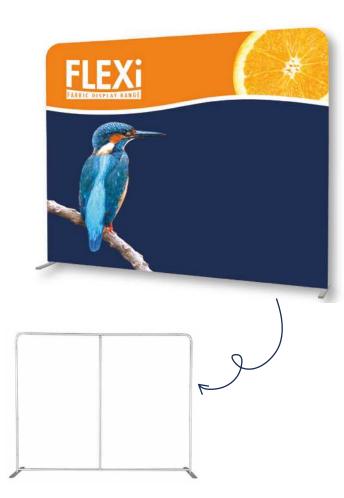

### FLEXI STRAIGHT FABRIC DISPLAY WALLS

The FLEXi Fabric Display Wall is our most popular and versatile product in our FLEXi display range, and is the perfect choice for any indoor exhibition event, or commercial space. Featuring a click-together frame, which can be put together in minutes, it's a branding essential.

- Lightweight and robust, they are also quick and easy to assemble
- Manufactured using a 32mm aluminium frame, it's designed to be used numerous times
- Vibrant, seamless graphic which slides over the pop-up wall. It is then finished with a zip underneath the frame
- Can be printed with the same image or a different one front and back