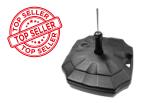

# FEATHER FLAG BASES & ACCESSORIES

Ground Spike AVE607

Our Ground Spike is stress-free to install and is great for soft ground and grass for any type of outdoor event.

Black Fillable Base AVE608

A popular choice for larger, double sided flags at outdoor events.