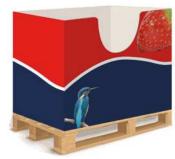

### **PALLET WRAPS**

Customise your pallets with our vibrant printed Pallet Wraps, perfect for displaying your branding on shop floors. Make the most of your retail space and increase your branding and promotion opportunities with this product.

Non-woven, long-lasting fabric wrap

Rigid board such as Correx surround also available

Assembled using double sided tape or hook and loop

PALLET WRAP

fastening

**FEATURES** 

•

•

•

PALLET WRAP WITH PRODUCT USABILITY

PALLET SLEEVE