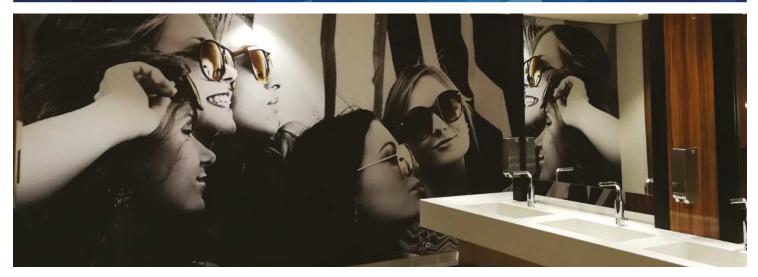

### WALL COVERINGS

Our Wall Graphics are available as custom vinyls, wallpapers or fabric. The variety of different materials and textures allows you to let your creative vision come to life. We also offer temporary and permanent wall graphic solutions depending on your requirements.

#### **FEATURES**

- Perfect for interior office spaces, retail outlets and exhibitions
- Long and short term solutions available
- Seamless graphics available
- UV & Dye Sublimation options
- Self-adhesive and pastable options
- Easy to install