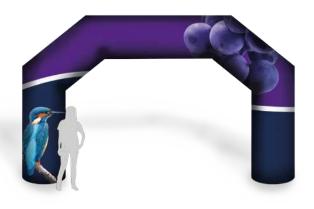

### **INFLATABLE ARCH & TOTEMS**

Inflatable Arches are a versatile advertising solution, perfect for sports races, charity events and exhibition stands. Use it for sponsorship, brand boosting or to mark a location.

#### **FEATURES**

- Vibrant dye-sublimated print
- Print on all sides of the arch
- Suitable for both indoor and outdoor use