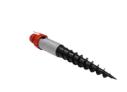

Ground Plug AVE605

Suitable for loose ground such as sand or snow, and easy to install. Our Ground Plug is also ideal for any of our flag sizes.

**Cross Base** AVE603

Our Cross Base is perfect for the single sided Feather Flags - up to 3.2m in size.