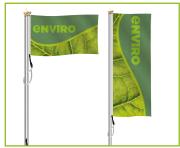

#### **ENVIRO**FLAG<sup>TM</sup>

# **FLAGS & FLAG POLES**

# **AVENTOS FEATHER FLAGS**

A Feather Flag that is built to last, it is lightweight for indoor and outdoor use. Aventos Feather Flags are durable with a heavy duty elasticated sleeve, have excellent print quality and an aluminium click-together frame system, which is the strongest available on the market.