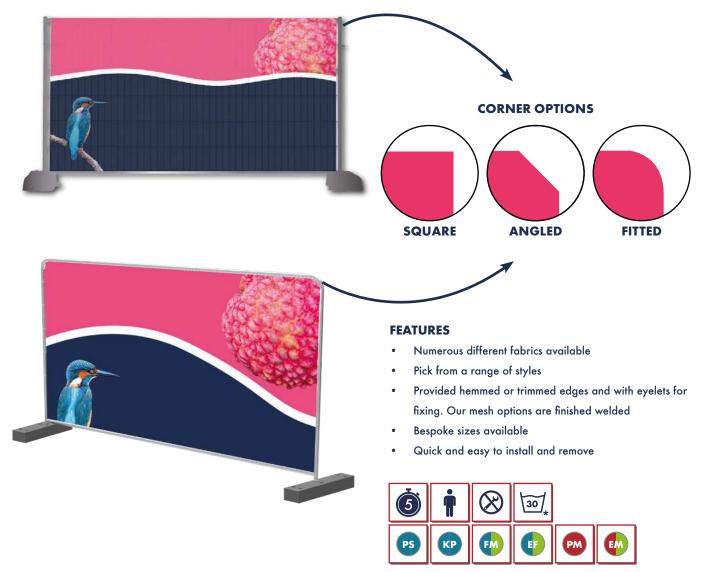

# **HERAS FENCE COVERS**

Heras Fence Covers are an amazing way to utilise perimeter fencing as a promotional opportunity. Adding a cohesiveness to branding at construction sites, sports events and festivals they can be custom printed with sponsors' logos, company branding or important messaging.

\*PVC Mesh and EnviroMesh cannot be washed

# **BANNER ROLL**

Banner Roll is the perfect way to dress large stretches of perimeter fencing, heras fencing, or crowd barriers. It is a cost-effective, durable and weather-resistant branding tool which can elevate your company image. Perfect for construction sites, sports events, music festivals and automotive forecourts.

#### **FEATURES**

- Custom print your Banner Roll with your logo, branding, sponsorship or messaging
- Banner Roll can be easily installed and removed for future use
- Choose from a range of fabrics, including our exclusive eco-friendly Enviro range, and order the exact size to suit your specific requirements