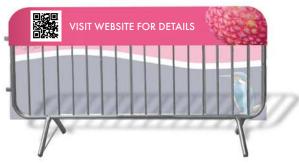

# **CAFE BARRIERS**

Our Café Barriers come complete with stainless steel posts, fixings and a printed banner in the material of your choice, providing an elegant finish. Quick and easy to assemble Café Barriers are a hardwearing and cost-effective option for maximum brand exposure.

- Choose from stainless steel or powder coated black posts
- Vibrant print printed single or double sided
- Available in 1m, 1.5m and 2m widths. Bespoke sizes are also available