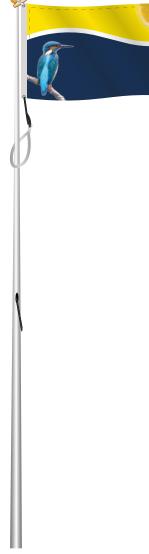

# FORECOURT WITH ROTATING ARM

Rotating flag arms rotate through 360 degrees, allowing the flag to be fully displayed with or without any wind. Available with a car base plate or a ground sleeve.

# FORECOURT WITH CURVED ARM

The highest quality commercial grade flag pole available on the market. Durable, robust and available with a car base plate or ground sleeve.