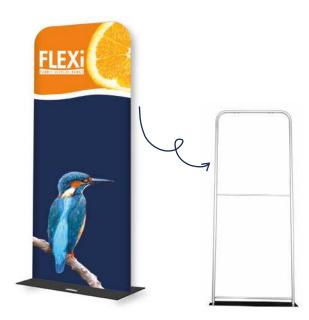

### FLEXI STRAIGHT FABRIC DISPLAY WALLS

The FLEXi Fabric Display Wall is our most popular and versatile product in our FLEXi display range, and is the perfect choice for any indoor exhibition event, or commercial space. Featuring a click-together frame, which can be put together in minutes, it's a branding essential.

- Lightweight and robust, they are also quick and easy to assemble
- Manufactured using a 32mm aluminium frame, it's designed to be used numerous times
- Vibrant, seamless graphic which slides over the pop-up wall. It is then finished with a zip underneath the frame
- Can be printed with the same image or a different one front and back