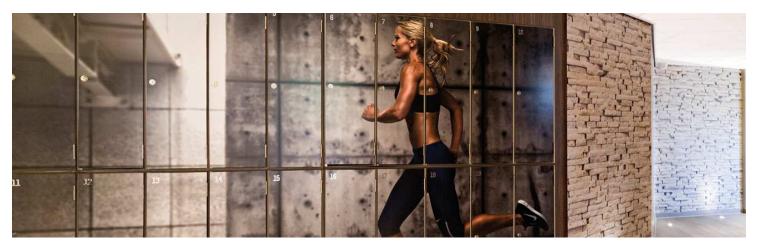

# **MEDIA WALLS**

Our Media Walls are available in four widths, all with a height of 226cm. The Pop Up Banner is lightweight with click together aluminium framework which enables a quick and easy assembly. The graphics are available in a range of different fabrics. We custom print your chosen design in full colour and we can manufacture to either fully wrap the stand around both ends or just the front.

#### **FEATURES**

- Perfect for making your brand stand out at your next exhibition or indoor event
- Media Walls are lightweight and easy to install, and also easy to store between use

- Hang graphic panels onto the Magnetic Wall
- Simple to use pop-up aluminium framework