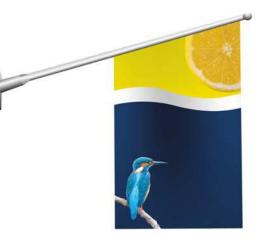

# WALL-MOUNTED FLAGS

Choose Wall-mounted Flags in a style which best suits you to help boost your branding with permanent but changeable installation.

- Choose from different types of pole and a vertical or angled bracket
- Wall-Mounted Flags are available in a range of different materials and sizes

# **FLAG POLES**

We've got over 30 years' experience in providing the best quality Flag Poles in the UK. We have a range of different sizes and styles from 20m poles all the way down to 5.3m. Our systems are suitable for any events and forecourts and a full advisory and installation service is available.