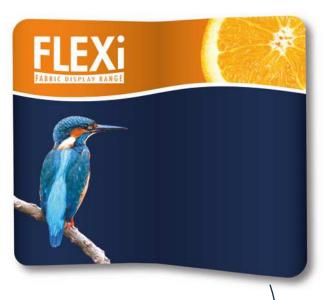

### FLEXI STRAIGHT FABRIC DISPLAY WALLS

The FLEXi Fabric Display Wall is our most popular and versatile product in our FLEXi display range, and is the perfect choice for any indoor exhibition event, or commercial space. Featuring a click-together frame, which can be put together in minutes, it's a branding essential.

- Lightweight and robust, they are also quick and easy to assemble
- Manufactured using a 32mm aluminium frame, it's designed to be used numerous times
- Vibrant, seamless graphic which slides over the pop-up wall. It is then finished with a zip underneath the frame
- Can be printed with the same image or a different one front and back