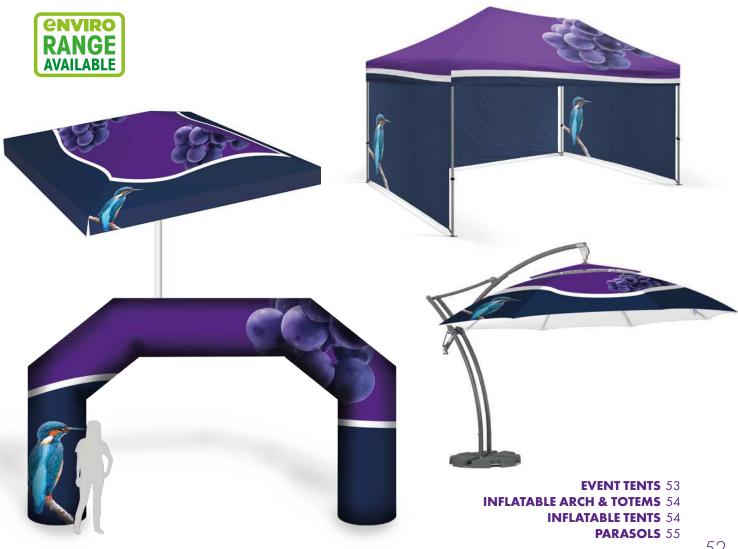

# **TENTS & CANOPIES**

### **EVENT TENTS**

Our custom printed Event Tents are sturdy and lightweight, making them the perfect choice for outdoor events. Choose from a tent with a canopy and three side walls or without walls. They can be printed single or double sided for maximum brand exposure.

**EVENT TENT WITH - BACK & HALF WALLS** 

**EVENT TENTS - WITH WALLS** 

- High quality, suitable for repeated use
- Robust 40mm hexagonal aluminium frame
- Available with half size walls, full size walls or without walls
- Ideal for both indoor and outdoor events
- Easy to store and transport
- Dye-sublimated

### **INFLATABLE ARCH & TOTEMS**

Inflatable Arches are a versatile advertising solution, perfect for sports races, charity events and exhibition stands. Use it for sponsorship, brand boosting or to mark a location.

#### **FEATURES**

- Vibrant dye-sublimated print
- Print on all sides of the arch
- Suitable for both indoor and outdoor use

### **INFLATABLE EVENT TENTS**

A durable solution for any company wanting to have a brand presence at events. Sturdy and resilient, the Inflatable Event Tent is available in custom sizes and suitable for both indoor and outdoor occasions.

- Vibrant dye-sublimated print
- Available with or without walls

### PARASOLS

We offer a wide range of high quality Parasols specifically designed for upmarket outdoor environments. Our custom printed Parasols are made from the high grade quality materials and are truly built to last.

• Weight of each material varies depending on print method

ARCHITECTURAL