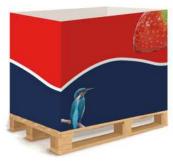

### **PALLET WRAPS**

Customise your pallets with our vibrant printed Pallet Wraps, perfect for displaying your branding on shop floors. Make the most of your retail space and increase your branding and promotion opportunities with this product.

Non-woven, long-lasting fabric wrap

Rigid board such as Correx surround also available

Assembled using double sided tape or hook and loop

PALLET WRAP

fastening

**FEATURES** 

•

•

•

PALLET WRAP WITH PRODUCT USABILITY

PALLET SLEEVE