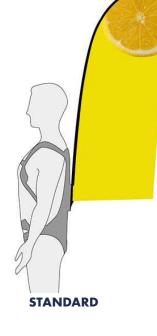

# **AVENTOS FEATHER FLAGS**

A Feather Flag that is built to last, it is lightweight for indoor and outdoor use. Aventos Feather Flags are durable with a heavy duty elasticated sleeve, have excellent print quality and an aluminium click-together frame system, which is the strongest available on the market.

# **AVENTOS FEATHER FLAGS**

Knitted Polyester is our recommended material, however Polystretch and other materials are available on request

## STANDARD

The most cost-effective corporate or civic permanent system. Precision engineered metal in multiple options.