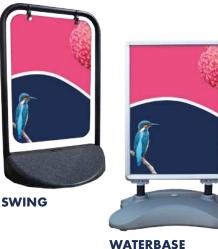

# **PAVEMENT SIGNS**

Pavement Signs are robust and easy to assemble which makes them the perfect product for events, retail, commercial interiors or hospitality.

#### **FEATURES**

- Can be viewed from both sides
- Ideal for indoor and outdoor use

WEDGE