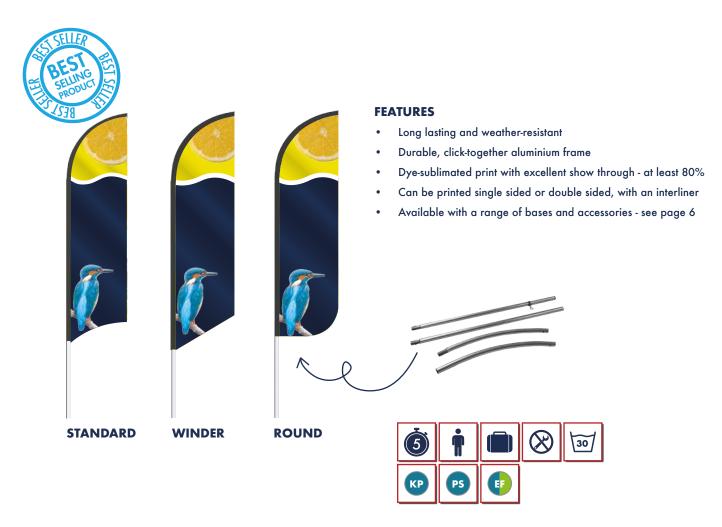

# **AVENTOS FEATHER FLAGS**

A Feather Flag that is built to last, it is lightweight for indoor and outdoor use. Aventos Feather Flags are durable with a heavy duty elasticated sleeve, have excellent print quality and an aluminium click-together frame system, which is the strongest available on the market.

# **AVENTOS FEATHER FLAGS**

Knitted Polyester is our recommended material, however Polystretch and other materials are available on request

#### **FEATURES**

- Excellent print quality with great show through at least 80%
- Our durable flags are weather and UV-resistant
- They can also withstand washing, take down your flags and clean to prolong their life