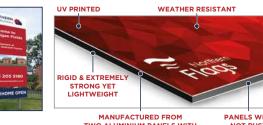

# **1 X ACM DEVELOPMENT SIGN**

122cm x 244cm ACM Board Printed Single Sided

#### **3 X CORREX BOARD DISPLAY**

122cm x 244cm Correx Board Printed Single Sided

**Development Sign** 

ACM

MANUFACTURED FROM TWO ALUMINIUM PANELS WITH A FOAM CORE SANDWICHED BETWEEN

LIGHTWEIGHT

### **ALUMINIUM COMPOSITE MATERIALS**

Aluminium Composite Material (ACM), often referred to as Dibond, is a fantastic tool for both indoor and outdoor advertising. Dibond is one of the most versatile materials in the industry making it your ideal choice for long term signage.

- Rigid and extremely strong, yet still lightweight
- Range of lamination finishes also available

NG