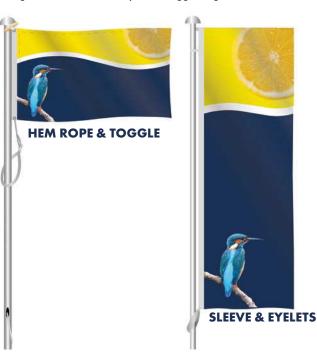

# **DIGITALLY PRINTED FLAGS**

We digitally print your bespoke flag to whatever size you require. They can be single or double sided and provided with a sleeve for a rotating arm or a hemmed rope and toggle flag. We also offer a blockout silver interliner for double sided flags.

#### **6 X PRINTED FLAGS:**

90cm x 180cm Digitally Printed, Knitted Polyester Single sided Hemmed all round with a sleeve & eyelets