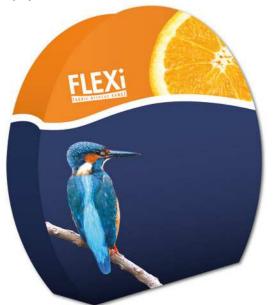

### FLEXI STRAIGHT FABRIC DISPLAY WALLS

The FLEXi Fabric Display Wall is our most popular and versatile product in our FLEXi display range, and is the perfect choice for any indoor exhibition event, or commercial space. Featuring a click-together frame, which can be put together in minutes, it's a branding essential.

- Lightweight and robust, they are also quick and easy to assemble
- Manufactured using a 32mm aluminium frame, it's designed to be used numerous times
- Vibrant, seamless graphic which slides over the pop-up wall. It is then finished with a zip underneath the frame
- Can be printed with the same image or a different one front and back