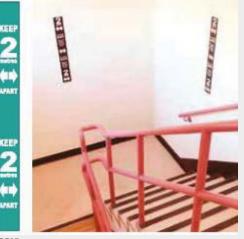

### **FLOOR STICKERS**

Self adhesive floor stickers 300mm diameter circles. Individual feet and arrows, 220mm high - pack of 50

sta*ng* ONE WAY **SB**10 **SB**]]

WALL STICKERS Self adhesive vinyl wall distance markers. 75mm x 800mm

2M

**SB**12

**SB**09 1m x 75mm

KEEP YOUR DISTANCE

**SB**13

**SB**14

2M