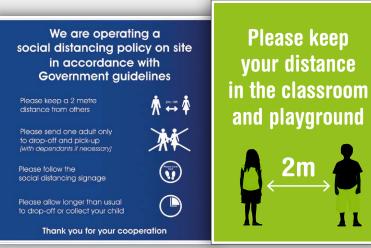

# CLASSROOM / CLASSR

### WALL POSTERS & SIGNS

3mm PVC with double sided tape or self adhesive vinyl. A4, A3 or A2