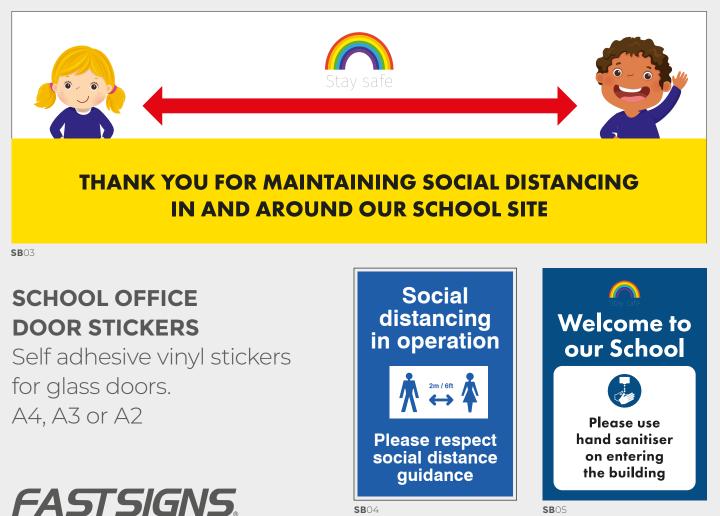

### CLASSROOM ENTRANCE DOOR

Self adhesive vinyl sticker for glass. **SB**08 400mm x 400mm **SB**08(a) 300mm x 420mm

**SB**08

**SB**08(a)