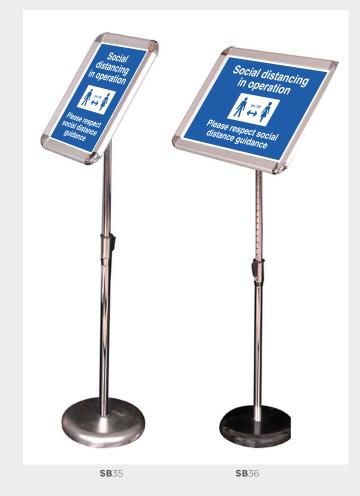

### Pavement

Al snap frame pavement sign to hold posters. Use in the school grounds to direct or inform people.

**Floor standing** 

A3 or A4 snap frame to hold your own posters, ideal for entrance messages, quickly changeable.

**SB**34