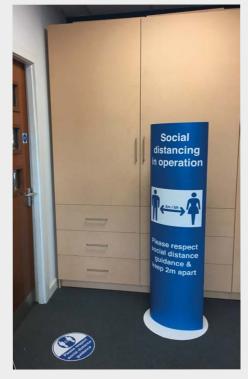

## FREESTANDING SIGNAGE

### Pull Up Banner Display

850mm W x 2000mm H Premium printed banner display aluminium cassette base with twist feet for stability.

Collapsible aluminium pole. Supplied in portable canvas carry case.