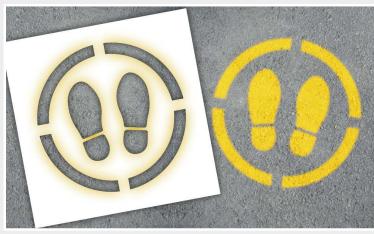

### **FLOOR STENCILS**

Plastic stencils to be used again and again with paint.

#### **SB**07