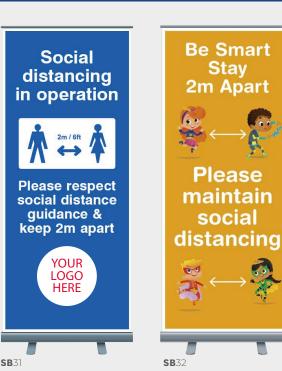

## FREESTANDING SIGNAGE

### Pull Up Banner Display

850mm W x 2000mm H Premium printed banner display aluminium cassette base with twist feet for stability.

Collapsible aluminium pole. Supplied in portable canvas carry case.