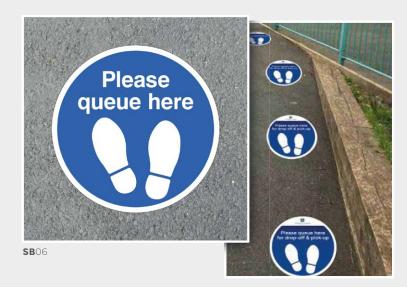

## DROP OFF & COLLECTION

### **PAVEMENT STICKERS**

Self adhesive external floor stickers for tarmac or concrete. 300mm diameter