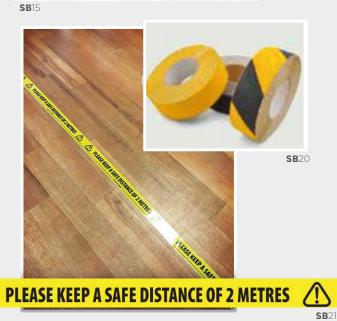

### **FLOOR TAPE**

Self adhesive vinyl tape for floors. Chevrons or 2m message. 50mm x 33m