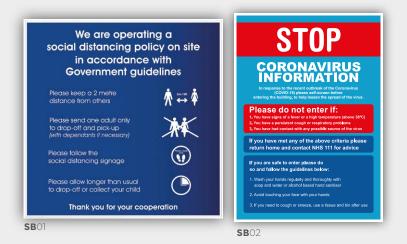

### **GATE SIGNS**

Temporary sign fixed using cable ties to gates or fences. **SB**01 600mm x 600mm **SB**02 A1

### **FENCE BANNERS**

More than fast. More than signs.<sup>™</sup>

Banners fixed using cable ties to fences, or for wall mounting 700mm x 2000mm

3