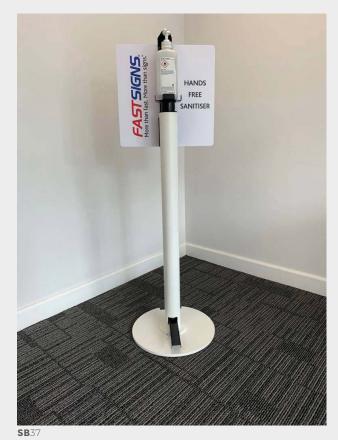

### NO TOUCH Pedal Operated Hand Sanitisers

Operated by foot pedal Easily adjustable to suit most bottle sizes, no tools required Space saving Proven stability using our queue post as the base model.

### **Branding Options**

Customised company logo sticker or sign panel Give your staff peace of mind and confidence in the new hygiene levels required.

Thank you for taking the time to look through our ideas on how we can help you and your staff return to work with safety in mind.