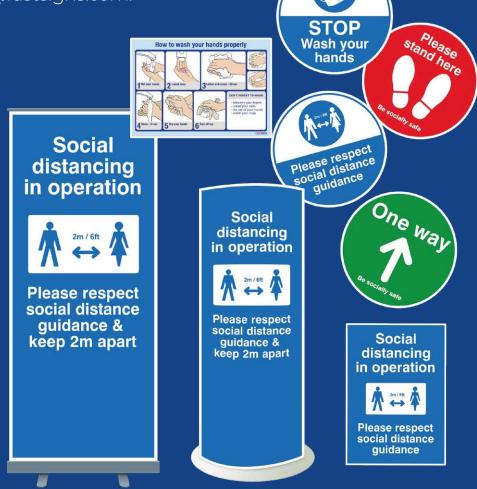

## **CORRIDOR GRAPHICS**

### **FLOOR STICKERS**

Self adhesive floor stickers 300mm diameter circles. Individual feet and arrows, 220mm high - pack of 50

sta*ng* ONE WAY **SB**10 **SB**]]

WALL STICKERS Self adhesive vinyl wall distance markers. 75mm x 800mm

2M

**SB**12

**SB**09 1m x 75mm

KEEP YOUR DISTANCE

**SB**13

**SB**14

2M