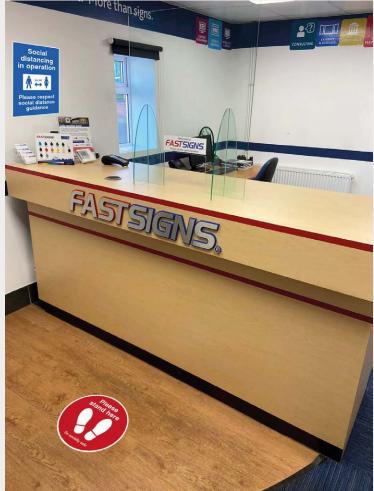

## Clear Screen with service opening hatch

Clear acrylic 730mm x 900mm Complete with service opening and two support feet. Flat packed for easy self assembly.

### **Branded Header Sticker**

Customised logo sticker and bespoke content.

### **Alternative options**

Other sizes and material thickness available upon request.

Desk divider screens without service opening or hanging screen options available on request.

**SB**29