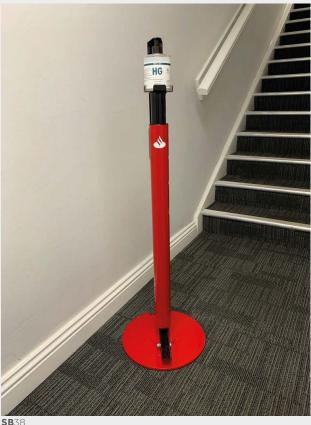

### NO TOUCH Pedal Operated Hand Sanitisers

Operated by foot pedal Easily adjustable to suit most bottle sizes, no tools required Space saving Proven stability using our queue post as the base model.

### **Branding Options**

Customised company logo sticker or sign panel Give your staff peace of mind and confidence in the new hygiene levels required.

Thank you for taking the time to look through our ideas on how we can help you and your staff return to work with safety in mind.